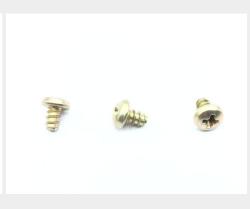

### **Description**

Fastener Length: 1/8

\* Manufacturer certifications are shipped with your order FREE of charge

# P/N MS24621-7 Specifications

| Fastener Length:                               | 0.157 Inches Minimum And 0.188 Inches Maximum                                                                                                                                                                                                                                                                                                                                                                        |
|------------------------------------------------|----------------------------------------------------------------------------------------------------------------------------------------------------------------------------------------------------------------------------------------------------------------------------------------------------------------------------------------------------------------------------------------------------------------------|
| Head Style:                                    | Pan                                                                                                                                                                                                                                                                                                                                                                                                                  |
| Head Diameter:                                 | 0.205 Inches Minimum And 0.219 Inches Maximum                                                                                                                                                                                                                                                                                                                                                                        |
| Head Height:                                   | 0.070 Inches Minimum And 0.080 Inches Maximum                                                                                                                                                                                                                                                                                                                                                                        |
| Internal Drive Style:                          | Cross Recess Type 1                                                                                                                                                                                                                                                                                                                                                                                                  |
| End Item Identification:                       | W/s:engine, Aircraft, F-108 (cfm-56, Kc-135a); M1a2 Abrams Tank, 2350-01-328-5964 (eaa-cmbt85pk3); Engine, Aircraft, F100-pw-100 (f-15a/b/c/d); Engine, Aircraft Tf33-pw-102 (c-135e, Ec-135h/k/p); Aircraft, Awacs, E-3a; Engine, Aircraft, Tf39-ge-1 (c-5a); Aircraft (ac130-h, Mc-130h, Ec-130e, Hc-130); Engine, Aircraft, F100-pw-200 (f-16a/b/c/d); Helicopter, Mh-53e; Engine, Aircraft, Tf-33-p-7 (c-141a/b) |
| Features Provided:                             | Casehardened                                                                                                                                                                                                                                                                                                                                                                                                         |
| Nonmachine Thread<br>Style:                    | Dog Type (type B Or C)                                                                                                                                                                                                                                                                                                                                                                                               |
| Nonmachine Nominal<br>Thread Diameter:         | 0.112 Inches                                                                                                                                                                                                                                                                                                                                                                                                         |
| Material:                                      | Steel Comp 1016 Overall Or Steel Comp 1018 Overall Or Steel Comp 1019 Overall Or Steel Comp 1021 Overall Or Steel Comp 1022 Overall Or Steel Comp 1524 Overall                                                                                                                                                                                                                                                       |
| Material Document And Classification:          | Aisi Assn Std All Material Responses Overall                                                                                                                                                                                                                                                                                                                                                                         |
| Surface Treatment:                             | Cadmium Overall And Chromate Overall                                                                                                                                                                                                                                                                                                                                                                                 |
| Surface Treatment Document And Classification: | Qq-p-416 Ty 2 Cl 3 Fed Spec All Treatment Responses Overall                                                                                                                                                                                                                                                                                                                                                          |