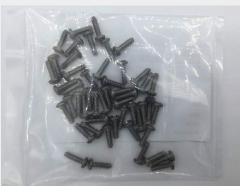

#### **Additional Information**

SKU / Model: MS2463024

Minimum Qty (MOQ): 50

NSN: 5305-00-052-8887

ECCN: EAR99

National Motor Freight: 093486, Bolts, nuts Or Screws, Noi (sub 3)