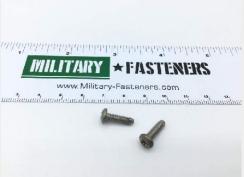

### **Description**

Fastener Length: 1/2", MS24630 series screw

\* Manufacturer certifications are shipped with your order <u>FREE</u> of charge

# P/N MS24630-24 Specifications

| Fastener Length:                      | 0.500 Inches Nominal                                                                     |
|---------------------------------------|------------------------------------------------------------------------------------------|
| Head Style:                           | Pan                                                                                      |
| Head Diameter:                        | 0.256 Inches Minimum And 0.270 Inches Maximum                                            |
| Head Height:                          | 0.087 Inches Minimum And 0.097 Inches Maximum                                            |
| Internal Drive Style:                 | Cross Recess Type 1                                                                      |
| Nonmachine Thread Style:              | Thru Slot (type D) Or Double Flute (type F) Or Thru Slot (type 6) Or Wide Flute (type T) |
| Nonmachine Nominal Thread Diameter:   | 0.138 Inches                                                                             |
| Material:                             | Steel Comp 410 Overall Or Steel Comp 420 Overall                                         |
| Material Document And Classification: | 66 Fed Std All Material Responses Overall                                                |
| Surface Treatment:                    | Passivate Overall                                                                        |