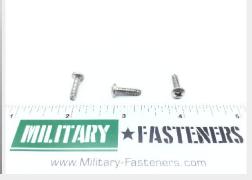

### **Description**

Fastener Length: 1/2", MS24630 series screw

\* Manufacturer certifications are shipped with your order <u>FREE</u> of charge

# P/N MS24630-24 Specifications

| Fastener Length:                      | 0.500 Inches Nominal                                                                     |
|---------------------------------------|------------------------------------------------------------------------------------------|
| Head Style:                           | Pan                                                                                      |
| Head Diameter:                        | 0.256 Inches Minimum And 0.270 Inches Maximum                                            |
| Head Height:                          | 0.087 Inches Minimum And 0.097 Inches Maximum                                            |
| Internal Drive Style:                 | Cross Recess Type 1                                                                      |
| Nonmachine Thread Style:              | Thru Slot (type D) Or Double Flute (type F) Or Thru Slot (type 6) Or Wide Flute (type T) |
| Nonmachine Nominal Thread Diameter:   | 0.138 Inches                                                                             |
| Material:                             | Steel Comp 410 Overall Or Steel Comp 420 Overall                                         |
| Material Document And Classification: | 66 Fed Std All Material Responses Overall                                                |
| Surface Treatment:                    | Passivate Overall                                                                        |