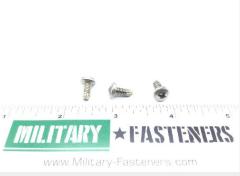

## P/N MS24630-35

### **Description**

Fastener Length: 3/8

\* Manufacturer certifications are shipped with your order <u>FREE</u> of charge

# P/N MS24630-35 Specifications

| Fastener Length:                      | 0.375 Inches Nominal                                                                     |
|---------------------------------------|------------------------------------------------------------------------------------------|
| Head Style:                           | Pan                                                                                      |
| Head Diameter:                        | 0.306 Inches Minimum And 0.322 Inches Maximum                                            |
| Head Height:                          | 0.105 Inches Minimum And 0.115 Inches Maximum                                            |
| Internal Drive Style:                 | Cross Recess Type 1                                                                      |
| Nonmachine Thread Style:              | Thru Slot (type D) Or Double Flute (type F) Or Thru Slot (type 6) Or Wide Flute (type T) |
| Nonmachine Nominal Thread Diameter:   | 0.164 Inches                                                                             |
| Material:                             | Steel Comp 410 Overall Or Steel Comp 420 Overall                                         |
| Material Document And Classification: | 66 Fed Std All Material Responses Overall                                                |
| Surface Treatment:                    | Passivate Overall                                                                        |