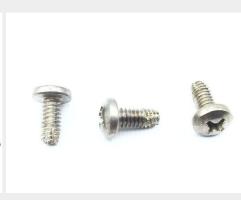

## P/N MS24630-35

### **Description**

Fastener Length: 3/8

\* Manufacturer certifications are shipped with your order <u>FREE</u> of charge

# P/N MS24630-35 Specifications

| Fastener Length:                      | 0.375 Inches Nominal                                                                     |
|---------------------------------------|------------------------------------------------------------------------------------------|
| Head Style:                           | Pan                                                                                      |
| Head Diameter:                        | 0.306 Inches Minimum And 0.322 Inches Maximum                                            |
| Head Height:                          | 0.105 Inches Minimum And 0.115 Inches Maximum                                            |
| Internal Drive Style:                 | Cross Recess Type 1                                                                      |
| Nonmachine Thread Style:              | Thru Slot (type D) Or Double Flute (type F) Or Thru Slot (type 6) Or Wide Flute (type T) |
| Nonmachine Nominal Thread Diameter:   | 0.164 Inches                                                                             |
| Material:                             | Steel Comp 410 Overall Or Steel Comp 420 Overall                                         |
| Material Document And Classification: | 66 Fed Std All Material Responses Overall                                                |
| Surface Treatment:                    | Passivate Overall                                                                        |