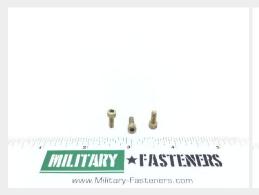

# P/N MS24677-7

## **Description**

length: 3/8", thread: 6-32, socket head, alloy steel, drilled head

\* Manufacturer certifications are shipped with your order FREE of charge