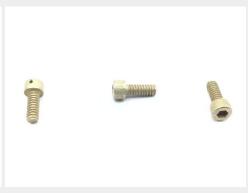

# P/N MS24677-7

## **Description**

length: 3/8", thread: 6-32, socket head, alloy steel, drilled head

\* Manufacturer certifications are shipped with your order FREE of charge