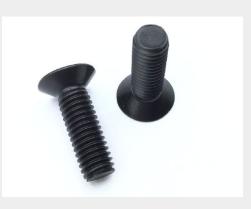

# P/N MS24693-273B Specifications

| Thread Class:                                        | 2a                                                                                                                                                              |
|------------------------------------------------------|-----------------------------------------------------------------------------------------------------------------------------------------------------------------|
| Thread Direction:                                    | Right-hand                                                                                                                                                      |
| Thread Length:                                       | 0.449 Inches Minimum And 0.542 Inches Maximum                                                                                                                   |
| Fastener Length:                                     | 0.594 Inches Minimum And 0.625 Inches Maximum                                                                                                                   |
| Head Style:                                          | Flat Countersunk                                                                                                                                                |
| Head Diameter:                                       | 0.333 Inches Minimum And 0.385 Inches Maximum                                                                                                                   |
| Internal Drive Style:                                | Cross Recess Type 1                                                                                                                                             |
| Nominal Thread Diameter:                             | 0.190 Inches                                                                                                                                                    |
| Thread Quantity Per Inch:                            | 32                                                                                                                                                              |
| Minimum Tensile Strength:                            | 80000 Pounds Per Square Inch                                                                                                                                    |
| Countersink Angle:                                   | 99.0 Degrees Minimum And 101.0 Degrees Maximum                                                                                                                  |
| Screw Material:                                      | Steel Corrosion Resisting                                                                                                                                       |
| Screw Material Document And Classification:          | Qq-s-763,300 Series Fed Spec Single Material Response Or 66,300 Series Fed Std Single Material Response Or Comp 16-18 Or 18-8 Assn Std Single Material Response |
| Screw Surface Treatment Document And Classification: | Mil-c-13924,cl 4 Mil Spec Single Treatment Response                                                                                                             |
| Thread Series Designator:                            | Unf                                                                                                                                                             |
| Nondefinitive Spec/std Data:                         | 3 Type And 3c Style                                                                                                                                             |