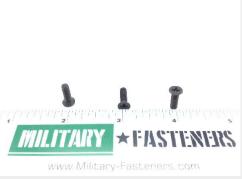

### **Description**

length: 1/2", thread: 6-32, countersunk, flat head, corrosion resistant steel, black oxide, MS24693 series screw

\* Manufacturer certifications are shipped with your order FREE of charge

# P/N MS24693-28B Specifications

| Thread Class:                                        | 2a                                                                                                                                                              |
|------------------------------------------------------|-----------------------------------------------------------------------------------------------------------------------------------------------------------------|
| Thread Direction:                                    | Right-hand                                                                                                                                                      |
| Thread Length:                                       | 0.346 Inches Minimum And 0.440 Inches Maximum                                                                                                                   |
| Fastener Length:                                     | 0.468 Inches Minimum And 0.500 Inches Maximum                                                                                                                   |
| Head Style:                                          | Flat Countersunk                                                                                                                                                |
| Head Diameter:                                       | 0.238 Inches Minimum And 0.279 Inches Maximum                                                                                                                   |
| Internal Drive Style:                                | Cross Recess Type 1                                                                                                                                             |
| Nominal Thread Diameter:                             | 0.138 Inches                                                                                                                                                    |
| Thread Quantity Per Inch:                            | 32                                                                                                                                                              |
| Minimum Tensile Strength:                            | 80000 Pounds Per Square Inch                                                                                                                                    |
| Countersink Angle:                                   | 99.0 Degrees Minimum And 101.0 Degrees Maximum                                                                                                                  |
| Screw Material:                                      | Steel Corrosion Resisting                                                                                                                                       |
| Screw Material Document And Classification:          | Qq-s-763,300 Series Fed Spec Single Material Response Or 66,300 Series Fed Std Single Material Response Or Comp 16-18 Or 18-8 Assn Std Single Material Response |
| Screw Surface Treatment Document And Classification: | Mil-c-13924,class 4 Mil Spec Single Treatment Response                                                                                                          |
| Thread Series Designator:                            | Unc                                                                                                                                                             |
| Nondefinitive Spec/std Data:                         | 3 Type And 3c Style                                                                                                                                             |