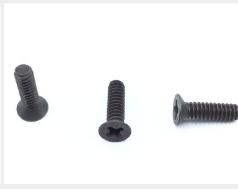

### **Description**

length: 1/2", thread: 6-32, countersunk, flat head, corrosion resistant steel, black oxide, MS24693 series screw

\* Manufacturer certifications are shipped with your order FREE of charge

# P/N MS24693-28B Specifications

| Thread Class:                                        | 2a                                                                                                                                                              |
|------------------------------------------------------|-----------------------------------------------------------------------------------------------------------------------------------------------------------------|
| Thread Direction:                                    | Right-hand                                                                                                                                                      |
| Thread Length:                                       | 0.346 Inches Minimum And 0.440 Inches Maximum                                                                                                                   |
| Fastener Length:                                     | 0.468 Inches Minimum And 0.500 Inches Maximum                                                                                                                   |
| Head Style:                                          | Flat Countersunk                                                                                                                                                |
| Head Diameter:                                       | 0.238 Inches Minimum And 0.279 Inches Maximum                                                                                                                   |
| Internal Drive Style:                                | Cross Recess Type 1                                                                                                                                             |
| Nominal Thread Diameter:                             | 0.138 Inches                                                                                                                                                    |
| Thread Quantity Per Inch:                            | 32                                                                                                                                                              |
| Minimum Tensile Strength:                            | 80000 Pounds Per Square Inch                                                                                                                                    |
| Countersink Angle:                                   | 99.0 Degrees Minimum And 101.0 Degrees Maximum                                                                                                                  |
| Screw Material:                                      | Steel Corrosion Resisting                                                                                                                                       |
| Screw Material Document And Classification:          | Qq-s-763,300 Series Fed Spec Single Material Response Or 66,300 Series Fed Std Single Material Response Or Comp 16-18 Or 18-8 Assn Std Single Material Response |
| Screw Surface Treatment Document And Classification: | Mil-c-13924,class 4 Mil Spec Single Treatment Response                                                                                                          |
| Thread Series Designator:                            | Unc                                                                                                                                                             |
| Nondefinitive Spec/std Data:                         | 3 Type And 3c Style                                                                                                                                             |