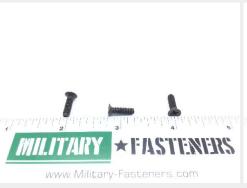

### **Description**

length: 1/2", thread: 6-32, countersunk, flat head, corrosion resistant steel, black oxide, MS24693 series screw

\* Manufacturer certifications are shipped with your order FREE of charge

# P/N MS24693-28B Specifications

| Thread Class:                                        | 2a                                                                                                                                                              |
|------------------------------------------------------|-----------------------------------------------------------------------------------------------------------------------------------------------------------------|
| Thread Direction:                                    | Right-hand                                                                                                                                                      |
| Thread Length:                                       | 0.346 Inches Minimum And 0.440 Inches Maximum                                                                                                                   |
| Fastener Length:                                     | 0.468 Inches Minimum And 0.500 Inches Maximum                                                                                                                   |
| Head Style:                                          | Flat Countersunk                                                                                                                                                |
| Head Diameter:                                       | 0.238 Inches Minimum And 0.279 Inches Maximum                                                                                                                   |
| Internal Drive Style:                                | Cross Recess Type 1                                                                                                                                             |
| Nominal Thread Diameter:                             | 0.138 Inches                                                                                                                                                    |
| Thread Quantity Per Inch:                            | 32                                                                                                                                                              |
| Minimum Tensile Strength:                            | 80000 Pounds Per Square Inch                                                                                                                                    |
| Countersink Angle:                                   | 99.0 Degrees Minimum And 101.0 Degrees Maximum                                                                                                                  |
| Screw Material:                                      | Steel Corrosion Resisting                                                                                                                                       |
| Screw Material Document And Classification:          | Qq-s-763,300 Series Fed Spec Single Material Response Or 66,300 Series Fed Std Single Material Response Or Comp 16-18 Or 18-8 Assn Std Single Material Response |
| Screw Surface Treatment Document And Classification: | Mil-c-13924,class 4 Mil Spec Single Treatment Response                                                                                                          |
| Thread Series Designator:                            | Unc                                                                                                                                                             |
| Nondefinitive Spec/std Data:                         | 3 Type And 3c Style                                                                                                                                             |