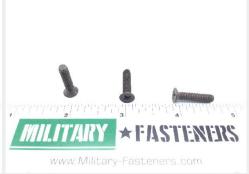

## **Description**

Corrosion resistant steel, black oxide coated length: 3/4in., thread: 8-32, countersunk flat head, machine screw

\* Manufacturer certifications are shipped with your order FREE of charge