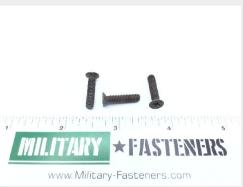

## **Description**

Corrosion resistant steel, black oxide coated length: 3/4in., thread: 8-32, countersunk flat head, machine screw

\* Manufacturer certifications are shipped with your order FREE of charge