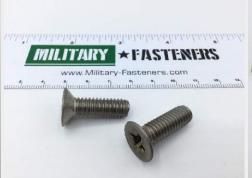

## **Description**

Fastener Length: 0-63/64", Thread: 1/4-18, Thread Length: 55/64", flat countersunk head, coarse thread, MS24693 series screw

\* Manufacturer certifications are shipped with your order FREE of charge

# P/N MS24693-C120 Specifications

| Thread Class:                                        | 2a                                                                                                                                                     |
|------------------------------------------------------|--------------------------------------------------------------------------------------------------------------------------------------------------------|
| Thread Direction:                                    | Right-hand                                                                                                                                             |
| Thread Length:                                       | 0.720 Inches Minimum And 0.862 Inches Maximum                                                                                                          |
| Fastener Length:                                     | 0.969 Inches Minimum And 1.000 Inches Maximum                                                                                                          |
| Head Style:                                          | Flat Countersunk                                                                                                                                       |
| Head Diameter:                                       | 0.556 Inches Minimum And 0.635 Inches Maximum                                                                                                          |
| Internal Drive Style:                                | Cross Recess Type 1                                                                                                                                    |
| Nominal Thread Diameter:                             | 0.312 Inches                                                                                                                                           |
| Thread Quantity Per Inch:                            | 18                                                                                                                                                     |
| Minimum Tensile Strength:                            | 80000 Pounds Per Square Inch                                                                                                                           |
| Countersink Angle:                                   | 99.0 Degrees Minimum And 101.0 Degrees Maximum                                                                                                         |
| Screw Material:                                      | Steel Corrosion Resisting Or Steel                                                                                                                     |
| Screw Material Document And Classification:          | Qq-s-763,300 Series Fed Spec 1st Material Response Or 66,300 Series Fed Std 1st Material Response Or Comp 16-18 Or 18-8 Assn Std 2nd Material Response |
| Screw Surface Treatment:                             | Passivate                                                                                                                                              |
| Screw Surface Treatment Document And Classification: | Qq-p-35 Fed Spec Single Treatment Response                                                                                                             |
| Thread Series Designator:                            | Unc                                                                                                                                                    |
| Nondefinitive Spec/std Data:                         | 3 Type And 3c Style                                                                                                                                    |