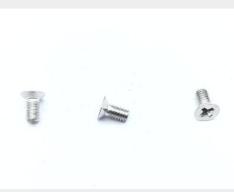

# P/N MS24693-C202 Specifications

| Thread Class:                                        | 2a                                                                                                                                                              |
|------------------------------------------------------|-----------------------------------------------------------------------------------------------------------------------------------------------------------------|
| Thread Direction:                                    | Right-hand                                                                                                                                                      |
| Thread Length:                                       | 0.128 Inches Minimum And 0.201 Inches Maximum                                                                                                                   |
| Fastener Length:                                     | 0.219 Inches Minimum And 0.250 Inches Maximum                                                                                                                   |
| Head Style:                                          | Flat Countersunk                                                                                                                                                |
| Head Diameter:                                       | 0.191 Inches Minimum And 0.225 Inches Maximum                                                                                                                   |
| Internal Drive Style:                                | Cross Recess Type 1                                                                                                                                             |
| Nominal Thread Diameter:                             | 0.112 Inches                                                                                                                                                    |
| Thread Quantity Per Inch:                            | 48                                                                                                                                                              |
| Minimum Tensile Strength:                            | 80000 Pounds Per Square Inch                                                                                                                                    |
| Countersink Angle:                                   | 99.0 Degrees Minimum And 101.0 Degrees Maximum                                                                                                                  |
| Screw Material:                                      | Steel Corrosion Resisting                                                                                                                                       |
| Screw Material Document And Classification:          | Qq-s-763,300 Series Fed Spec Single Material Response Or 66,300 Series Fed Std Single Material Response Or Comp 16-18 Or 18-8 Assn Std Single Material Response |
| Screw Surface Treatment:                             | Passivate                                                                                                                                                       |
| Screw Surface Treatment Document And Classification: | Qq-p-35 Fed Spec Single Treatment Response                                                                                                                      |
| Thread Series Designator:                            | Unf                                                                                                                                                             |
| Nondefinitive Spec/std Data:                         | 3 Type And 3c Style                                                                                                                                             |