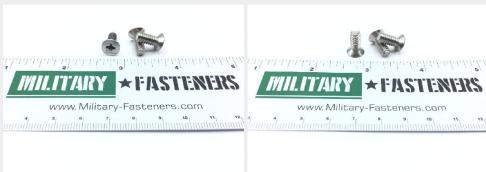

## **Description**

Fastener Length: 1/2", Thread: 10-24, Thread Length: 1/2

\* Manufacturer certifications are shipped with your order FREE of charge

# P/N MS24693-C72 Specifications

| Thread Class:                               | 2a                                                 |
|---------------------------------------------|----------------------------------------------------|
| Thread Direction:                           | Right-hand                                         |
| Thread Length:                              | 0.303 Inches Minimum And 0.500 Inches Maximum      |
| Fastener Length:                            | 0.500 Inches Nominal                               |
| Head Style:                                 | Flat Countersunk                                   |
| Head Diameter:                              | 0.333 Inches Minimum And 0.385 Inches Maximum      |
| Internal Drive Style:                       | Cross Recess Type 1                                |
| Nominal Thread Diameter:                    | 0.190 Inches                                       |
| Thread Quantity Per Inch:                   | 24                                                 |
| Countersink Angle:                          | 99.0 Degrees Minimum And 101.0 Degrees Maximum     |
| Screw Material:                             | Steel Comp 302 Or Steel Comp 303 Or Steel Comp 304 |
| Screw Material Document And Classification: | 66 Fed Std All Material Responses                  |
| Screw Surface Treatment:                    | Passivate                                          |
| Thread Series Designator:                   | Unc                                                |