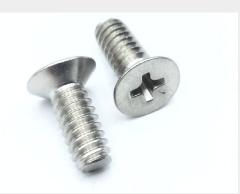

## **Description**

Fastener Length: 1/2", Thread: 10-24, Thread Length: 1/2

\* Manufacturer certifications are shipped with your order FREE of charge

# P/N MS24693-C72 Specifications

| Thread Class:                               | 2a                                                 |
|---------------------------------------------|----------------------------------------------------|
| Thread Direction:                           | Right-hand                                         |
| Thread Length:                              | 0.303 Inches Minimum And 0.500 Inches Maximum      |
| Fastener Length:                            | 0.500 Inches Nominal                               |
| Head Style:                                 | Flat Countersunk                                   |
| Head Diameter:                              | 0.333 Inches Minimum And 0.385 Inches Maximum      |
| Internal Drive Style:                       | Cross Recess Type 1                                |
| Nominal Thread Diameter:                    | 0.190 Inches                                       |
| Thread Quantity Per Inch:                   | 24                                                 |
| Countersink Angle:                          | 99.0 Degrees Minimum And 101.0 Degrees Maximum     |
| Screw Material:                             | Steel Comp 302 Or Steel Comp 303 Or Steel Comp 304 |
| Screw Material Document And Classification: | 66 Fed Std All Material Responses                  |
| Screw Surface Treatment:                    | Passivate                                          |
| Thread Series Designator:                   | Unc                                                |