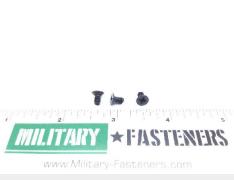

### **Description**

length: 1/4", thread: 6-32, countersunk, flat head, black brass

\* Manufacturer certifications are shipped with your order FREE of charge

# P/N MS24693BB24 Specifications

| Thread Class:                               | 2a                                                                                       |
|---------------------------------------------|------------------------------------------------------------------------------------------|
| Thread Direction:                           | Right-hand                                                                               |
| Thread Length:                              | 0.188 Inches Minimum And 0.250 Inches Maximum                                            |
| Fastener Length:                            | 0.219 Inches Minimum And 0.250 Inches Maximum                                            |
| Head Style:                                 | Flat Countersunk                                                                         |
| Head Diameter:                              | 0.238 Inches Minimum And 0.279 Inches Maximum                                            |
| Internal Drive Style:                       | Cross Recess Type 1                                                                      |
| Nominal Thread Diameter:                    | 0.138 Inches                                                                             |
| Thread Quantity Per Inch:                   | 32                                                                                       |
| Minimum Tensile Strength:                   | 55000 Pounds Per Square Inch                                                             |
| Countersink Angle:                          | 99.0 Degrees Minimum And 101.0 Degrees Maximum                                           |
| Screw Material:                             | Copper Alloy                                                                             |
| Screw Material Document And Classification: | Qq-b-626 Fed Spec Single Material Response Or Qq-w-321 Fed Spec Single Material Response |
| Thread Series Designator:                   | Unc                                                                                      |