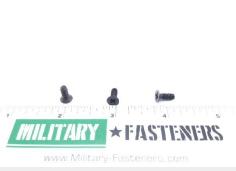

## **Description**

length: 3/8", thread: 6-32, countersunk, flat head, black brass

\* Manufacturer certifications are shipped with your order <u>FREE</u> of charge

# P/N MS24693BB26 Specifications

| Thread Class:                | 2a                                                                                                                                                                                                                                                                                   |
|------------------------------|--------------------------------------------------------------------------------------------------------------------------------------------------------------------------------------------------------------------------------------------------------------------------------------|
| Thread Direction:            | Right-hand                                                                                                                                                                                                                                                                           |
| Thread Length:               | 0.222 Inches Minimum And 0.284 Inches Maximum                                                                                                                                                                                                                                        |
| Fastener Length:             | 0.344 Inches Minimum And 0.375 Inches Maximum                                                                                                                                                                                                                                        |
| Head Style:                  | Flat Countersunk                                                                                                                                                                                                                                                                     |
| Head Diameter:               | 0.238 Inches Minimum And 0.279 Inches Maximum                                                                                                                                                                                                                                        |
| Internal Drive<br>Style:     | Cross Recess Type 1                                                                                                                                                                                                                                                                  |
| Nominal Thread Diameter:     | 0.138 Inches                                                                                                                                                                                                                                                                         |
| Thread Quantity Per Inch:    | 32                                                                                                                                                                                                                                                                                   |
| Minimum Tensile<br>Strength: | 55000 Pounds Per Square Inch                                                                                                                                                                                                                                                         |
| Countersink Angle:           | 99.0 Degrees Minimum And 101.0 Degrees Maximum                                                                                                                                                                                                                                       |
| Screw Material:              | Copper Alloy 230 Or Copper Alloy 240 Or Copper Alloy 260 Or Copper Alloy 268 Or Copper Alloy 342 Or Copper Alloy 353 Or Copper Alloy 360 Or Copper Alloy 377 Or Copper Alloy 270 Or Copper Alloy 274 Or Copper Alloy 510 Or Copper Alloy 745 Or Copper Alloy 752 Or Copper Alloy 770 |
| Thread Series<br>Designator: | Unc                                                                                                                                                                                                                                                                                  |