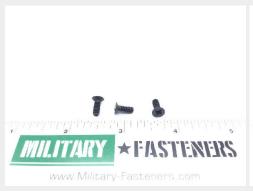

## **Description**

length: 3/8", thread: 6-32, countersunk, flat head, black brass

\* Manufacturer certifications are shipped with your order <u>FREE</u> of charge

# P/N MS24693BB26 Specifications

| Thread Class:                | 2a                                                                                                                                                                                                                                                                                   |
|------------------------------|--------------------------------------------------------------------------------------------------------------------------------------------------------------------------------------------------------------------------------------------------------------------------------------|
| Thread Direction:            | Right-hand                                                                                                                                                                                                                                                                           |
| Thread Length:               | 0.222 Inches Minimum And 0.284 Inches Maximum                                                                                                                                                                                                                                        |
| Fastener Length:             | 0.344 Inches Minimum And 0.375 Inches Maximum                                                                                                                                                                                                                                        |
| Head Style:                  | Flat Countersunk                                                                                                                                                                                                                                                                     |
| Head Diameter:               | 0.238 Inches Minimum And 0.279 Inches Maximum                                                                                                                                                                                                                                        |
| Internal Drive<br>Style:     | Cross Recess Type 1                                                                                                                                                                                                                                                                  |
| Nominal Thread Diameter:     | 0.138 Inches                                                                                                                                                                                                                                                                         |
| Thread Quantity Per Inch:    | 32                                                                                                                                                                                                                                                                                   |
| Minimum Tensile<br>Strength: | 55000 Pounds Per Square Inch                                                                                                                                                                                                                                                         |
| Countersink Angle:           | 99.0 Degrees Minimum And 101.0 Degrees Maximum                                                                                                                                                                                                                                       |
| Screw Material:              | Copper Alloy 230 Or Copper Alloy 240 Or Copper Alloy 260 Or Copper Alloy 268 Or Copper Alloy 342 Or Copper Alloy 353 Or Copper Alloy 360 Or Copper Alloy 377 Or Copper Alloy 270 Or Copper Alloy 274 Or Copper Alloy 510 Or Copper Alloy 745 Or Copper Alloy 752 Or Copper Alloy 770 |
| Thread Series<br>Designator: | Unc                                                                                                                                                                                                                                                                                  |