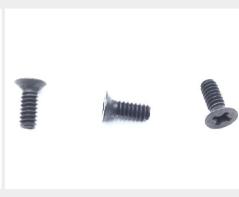

## **Description**

length: 3/8", thread: 6-32, countersunk, flat head, black brass

\* Manufacturer certifications are shipped with your order <u>FREE</u> of charge

# P/N MS24693BB26 Specifications

| Thread Class:                | 2a                                                                                                                                                                                                                                                                                   |
|------------------------------|--------------------------------------------------------------------------------------------------------------------------------------------------------------------------------------------------------------------------------------------------------------------------------------|
| Thread Direction:            | Right-hand                                                                                                                                                                                                                                                                           |
| Thread Length:               | 0.222 Inches Minimum And 0.284 Inches Maximum                                                                                                                                                                                                                                        |
| Fastener Length:             | 0.344 Inches Minimum And 0.375 Inches Maximum                                                                                                                                                                                                                                        |
| Head Style:                  | Flat Countersunk                                                                                                                                                                                                                                                                     |
| Head Diameter:               | 0.238 Inches Minimum And 0.279 Inches Maximum                                                                                                                                                                                                                                        |
| Internal Drive<br>Style:     | Cross Recess Type 1                                                                                                                                                                                                                                                                  |
| Nominal Thread Diameter:     | 0.138 Inches                                                                                                                                                                                                                                                                         |
| Thread Quantity Per Inch:    | 32                                                                                                                                                                                                                                                                                   |
| Minimum Tensile<br>Strength: | 55000 Pounds Per Square Inch                                                                                                                                                                                                                                                         |
| Countersink Angle:           | 99.0 Degrees Minimum And 101.0 Degrees Maximum                                                                                                                                                                                                                                       |
| Screw Material:              | Copper Alloy 230 Or Copper Alloy 240 Or Copper Alloy 260 Or Copper Alloy 268 Or Copper Alloy 342 Or Copper Alloy 353 Or Copper Alloy 360 Or Copper Alloy 377 Or Copper Alloy 270 Or Copper Alloy 274 Or Copper Alloy 510 Or Copper Alloy 745 Or Copper Alloy 752 Or Copper Alloy 770 |
| Thread Series<br>Designator: | Unc                                                                                                                                                                                                                                                                                  |