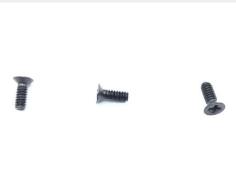

## **Description**

length: 5/16", thread: 4-40, black brass, countersunk, flat head

\* Manufacturer certifications are shipped with your order FREE of charge

# P/N MS24693BB3 Specifications

| Thursd Class.                | 2-                                                                                                                                                                                                                                                                                   |
|------------------------------|--------------------------------------------------------------------------------------------------------------------------------------------------------------------------------------------------------------------------------------------------------------------------------------|
| Thread Class:                | 2a                                                                                                                                                                                                                                                                                   |
| Thread Direction:            | Right-hand                                                                                                                                                                                                                                                                           |
| Thread Length:               | 0.231 Inches Minimum And 0.281 Inches Maximum                                                                                                                                                                                                                                        |
| Fastener Length:             | 0.281 Inches Minimum And 0.312 Inches Maximum                                                                                                                                                                                                                                        |
| Head Style:                  | Flat Countersunk                                                                                                                                                                                                                                                                     |
| Head Diameter:               | 0.191 Inches Minimum And 0.225 Inches Maximum                                                                                                                                                                                                                                        |
| Internal Drive<br>Style:     | Cross Recess Type 1                                                                                                                                                                                                                                                                  |
| Nominal Thread Diameter:     | 0.112 Inches                                                                                                                                                                                                                                                                         |
| Thread Quantity Per Inch:    | 40                                                                                                                                                                                                                                                                                   |
| Minimum Tensile<br>Strength: | 55000 Pounds Per Square Inch                                                                                                                                                                                                                                                         |
| Countersink Angle:           | 99.0 Degrees Minimum And 101.0 Degrees Maximum                                                                                                                                                                                                                                       |
| Screw Material:              | Copper Alloy 230 Or Copper Alloy 240 Or Copper Alloy 260 Or Copper Alloy 268 Or Copper Alloy 270 Or Copper Alloy 342 Or Copper Alloy 353 Or Copper Alloy 360 Or Copper Alloy 377 Or Copper Alloy 510 Or Copper Alloy 745 Or Copper Alloy 752 Or Copper Alloy 764 Or Copper Alloy 770 |
| Thread Series Designator:    | Unc                                                                                                                                                                                                                                                                                  |