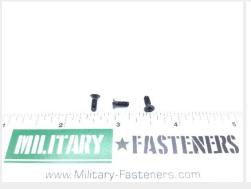

## P/N MS24693BB3

## **Description**

length: 5/16", thread: 4-40, black brass, countersunk, flat head

\* Manufacturer certifications are shipped with your order FREE of charge