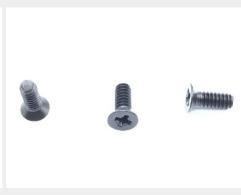

## **Description**

length: 5/16", thread: 4-40, black brass, countersunk, flat head

\* Manufacturer certifications are shipped with your order FREE of charge

# P/N MS24693BB3 Specifications

| Thursd Class.                | 2-                                                                                                                                                                                                                                                                                   |
|------------------------------|--------------------------------------------------------------------------------------------------------------------------------------------------------------------------------------------------------------------------------------------------------------------------------------|
| Thread Class:                | 2a                                                                                                                                                                                                                                                                                   |
| Thread Direction:            | Right-hand                                                                                                                                                                                                                                                                           |
| Thread Length:               | 0.231 Inches Minimum And 0.281 Inches Maximum                                                                                                                                                                                                                                        |
| Fastener Length:             | 0.281 Inches Minimum And 0.312 Inches Maximum                                                                                                                                                                                                                                        |
| Head Style:                  | Flat Countersunk                                                                                                                                                                                                                                                                     |
| Head Diameter:               | 0.191 Inches Minimum And 0.225 Inches Maximum                                                                                                                                                                                                                                        |
| Internal Drive<br>Style:     | Cross Recess Type 1                                                                                                                                                                                                                                                                  |
| Nominal Thread Diameter:     | 0.112 Inches                                                                                                                                                                                                                                                                         |
| Thread Quantity Per Inch:    | 40                                                                                                                                                                                                                                                                                   |
| Minimum Tensile<br>Strength: | 55000 Pounds Per Square Inch                                                                                                                                                                                                                                                         |
| Countersink Angle:           | 99.0 Degrees Minimum And 101.0 Degrees Maximum                                                                                                                                                                                                                                       |
| Screw Material:              | Copper Alloy 230 Or Copper Alloy 240 Or Copper Alloy 260 Or Copper Alloy 268 Or Copper Alloy 270 Or Copper Alloy 342 Or Copper Alloy 353 Or Copper Alloy 360 Or Copper Alloy 377 Or Copper Alloy 510 Or Copper Alloy 745 Or Copper Alloy 752 Or Copper Alloy 764 Or Copper Alloy 770 |
| Thread Series Designator:    | Unc                                                                                                                                                                                                                                                                                  |