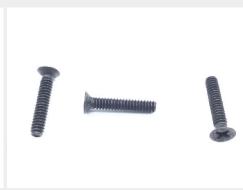

## **Description**

black brass - length: 3/4", thread: 6-32, countersunk, flat head

\* Manufacturer certifications are shipped with your order <u>FREE</u> of charge

# P/N MS24693BB30 Specifications

| Thread Class:                               | 2a                                                                                       |
|---------------------------------------------|------------------------------------------------------------------------------------------|
| Thread Direction:                           | Right-hand                                                                               |
| Thread Length:                              | 0.688 Inches Minimum And 0.750 Inches Maximum                                            |
| Fastener Length:                            | 0.750 Inches Nominal                                                                     |
| Head Style:                                 | Flat Countersunk                                                                         |
| Head Diameter:                              | 0.238 Inches Minimum And 0.279 Inches Maximum                                            |
| Internal Drive Style:                       | Cross Recess Type 1                                                                      |
| Nominal Thread Diameter:                    | 0.138 Inches                                                                             |
| Thread Quantity Per Inch:                   | 32                                                                                       |
| Minimum Tensile Strength:                   | 55000 Pounds Per Square Inch                                                             |
| Countersink Angle:                          | 99.0 Degrees Minimum And 101.0 Degrees Maximum                                           |
| Screw Material:                             | Copper Alloy                                                                             |
| Screw Material Document And Classification: | Qq-b-626 Fed Spec Single Material Response Or Qq-w-321 Fed Spec Single Material Response |
| Thread Series Designator:                   | Unc                                                                                      |