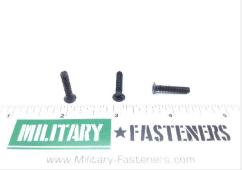

## **Description**

black brass - length: 3/4", thread: 6-32, countersunk, flat head

\* Manufacturer certifications are shipped with your order <u>FREE</u> of charge

# P/N MS24693BB30 Specifications

| Thread Class:                               | 2a                                                                                       |
|---------------------------------------------|------------------------------------------------------------------------------------------|
| Thread Direction:                           | Right-hand                                                                               |
| Thread Length:                              | 0.688 Inches Minimum And 0.750 Inches Maximum                                            |
| Fastener Length:                            | 0.750 Inches Nominal                                                                     |
| Head Style:                                 | Flat Countersunk                                                                         |
| Head Diameter:                              | 0.238 Inches Minimum And 0.279 Inches Maximum                                            |
| Internal Drive Style:                       | Cross Recess Type 1                                                                      |
| Nominal Thread Diameter:                    | 0.138 Inches                                                                             |
| Thread Quantity Per Inch:                   | 32                                                                                       |
| Minimum Tensile Strength:                   | 55000 Pounds Per Square Inch                                                             |
| Countersink Angle:                          | 99.0 Degrees Minimum And 101.0 Degrees Maximum                                           |
| Screw Material:                             | Copper Alloy                                                                             |
| Screw Material Document And Classification: | Qq-b-626 Fed Spec Single Material Response Or Qq-w-321 Fed Spec Single Material Response |
| Thread Series Designator:                   | Unc                                                                                      |