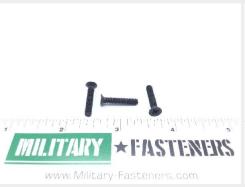

## **Description**

black brass - length: 3/4", thread: 6-32, countersunk, flat head

\* Manufacturer certifications are shipped with your order <u>FREE</u> of charge

# P/N MS24693BB30 Specifications

| Thread Class:                               | 2a                                                                                       |
|---------------------------------------------|------------------------------------------------------------------------------------------|
| Thread Direction:                           | Right-hand                                                                               |
| Thread Length:                              | 0.688 Inches Minimum And 0.750 Inches Maximum                                            |
| Fastener Length:                            | 0.750 Inches Nominal                                                                     |
| Head Style:                                 | Flat Countersunk                                                                         |
| Head Diameter:                              | 0.238 Inches Minimum And 0.279 Inches Maximum                                            |
| Internal Drive Style:                       | Cross Recess Type 1                                                                      |
| Nominal Thread Diameter:                    | 0.138 Inches                                                                             |
| Thread Quantity Per Inch:                   | 32                                                                                       |
| Minimum Tensile Strength:                   | 55000 Pounds Per Square Inch                                                             |
| Countersink Angle:                          | 99.0 Degrees Minimum And 101.0 Degrees Maximum                                           |
| Screw Material:                             | Copper Alloy                                                                             |
| Screw Material Document And Classification: | Qq-b-626 Fed Spec Single Material Response Or Qq-w-321 Fed Spec Single Material Response |
| Thread Series Designator:                   | Unc                                                                                      |