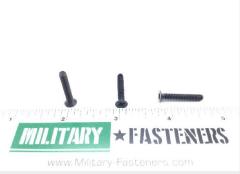

### **Description**

length: 7/8", thread: 6-32, countersunk, flat head, black brass

\* Manufacturer certifications are shipped with your order FREE of charge