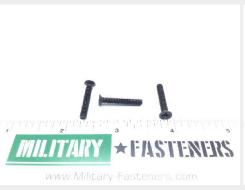

### **Description**

length: 7/8", thread: 6-32, countersunk, flat head, black brass

\* Manufacturer certifications are shipped with your order FREE of charge