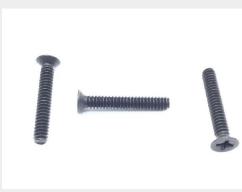

### **Description**

length: 7/8", thread: 6-32, countersunk, flat head, black brass

\* Manufacturer certifications are shipped with your order FREE of charge

# P/N MS24693BB31 Specifications

| Thread Class:                               | 2a                                                                                       |
|---------------------------------------------|------------------------------------------------------------------------------------------|
| Thread Direction:                           | Right-hand                                                                               |
| Thread Length:                              | 0.813 Inches Minimum And 0.875 Inches Maximum                                            |
| Fastener Length:                            | 0.875 Inches Nominal                                                                     |
| Head Style:                                 | Flat Countersunk                                                                         |
| Head Diameter:                              | 0.238 Inches Minimum And 0.279 Inches Maximum                                            |
| Internal Drive Style:                       | Cross Recess Type 1                                                                      |
| Nominal Thread Diameter:                    | 0.138 Inches                                                                             |
| Thread Quantity Per Inch:                   | 32                                                                                       |
| Minimum Tensile Strength:                   | 55000 Pounds Per Square Inch                                                             |
| Countersink Angle:                          | 99.0 Degrees Minimum And 101.0 Degrees Maximum                                           |
| Screw Material:                             | Copper Alloy                                                                             |
| Screw Material Document And Classification: | Qq-b-626 Fed Spec Single Material Response Or Qq-w-321 Fed Spec Single Material Response |
| Thread Series Designator:                   | Unc                                                                                      |