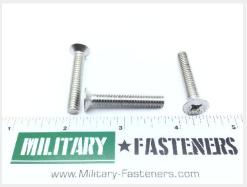

## **Description**

MS24693C102 Machine Screw

\* Manufacturer certifications are shipped with your order FREE of charge

# P/N MS24693C102 Specifications

| Thread Class:                               | 2a                                                 |
|---------------------------------------------|----------------------------------------------------|
| Thread Direction:                           | Right-hand                                         |
| Thread Length:                              | 1.400 Inches Minimum And 1.500 Inches Maximum      |
| Fastener Length:                            | 1.500 Inches Nominal                               |
| Head Style:                                 | Flat Countersunk                                   |
| Head Diameter:                              | 0.442 Inches Minimum And 0.507 Inches Maximum      |
| Internal Drive Style:                       | Cross Recess Type 1                                |
| Nominal Thread Diameter:                    | 0.250 Inches                                       |
| Thread Quantity Per Inch:                   | 20                                                 |
| Minimum Tensile Strength:                   | 80000 Pounds Per Square Inch                       |
| Countersink Angle:                          | 99.0 Degrees Minimum And 101.0 Degrees Maximum     |
| Screw Material:                             | Steel Comp 302 Or Steel Comp 303 Or Steel Comp 304 |
| Screw Material Document And Classification: | 66 Fed Std All Material Responses                  |
| Screw Surface Treatment:                    | Passivate                                          |
| Thread Series Designator:                   | Unc                                                |