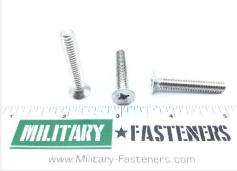

## **Description**

MS24693C102 Machine Screw

\* Manufacturer certifications are shipped with your order FREE of charge

# P/N MS24693C102 Specifications

| Thread Class:                               | 2a                                                 |
|---------------------------------------------|----------------------------------------------------|
| Thread Direction:                           | Right-hand                                         |
| Thread Length:                              | 1.400 Inches Minimum And 1.500 Inches Maximum      |
| Fastener Length:                            | 1.500 Inches Nominal                               |
| Head Style:                                 | Flat Countersunk                                   |
| Head Diameter:                              | 0.442 Inches Minimum And 0.507 Inches Maximum      |
| Internal Drive Style:                       | Cross Recess Type 1                                |
| Nominal Thread Diameter:                    | 0.250 Inches                                       |
| Thread Quantity Per Inch:                   | 20                                                 |
| Minimum Tensile Strength:                   | 80000 Pounds Per Square Inch                       |
| Countersink Angle:                          | 99.0 Degrees Minimum And 101.0 Degrees Maximum     |
| Screw Material:                             | Steel Comp 302 Or Steel Comp 303 Or Steel Comp 304 |
| Screw Material Document And Classification: | 66 Fed Std All Material Responses                  |
| Screw Surface Treatment:                    | Passivate                                          |
| Thread Series Designator:                   | Unc                                                |