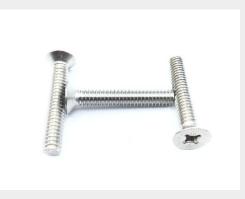

## **Description**

MS24693C102 Machine Screw

\* Manufacturer certifications are shipped with your order FREE of charge

# P/N MS24693C102 Specifications

| Thread Class:                               | 2a                                                 |
|---------------------------------------------|----------------------------------------------------|
| Thread Direction:                           | Right-hand                                         |
| Thread Length:                              | 1.400 Inches Minimum And 1.500 Inches Maximum      |
| Fastener Length:                            | 1.500 Inches Nominal                               |
| Head Style:                                 | Flat Countersunk                                   |
| Head Diameter:                              | 0.442 Inches Minimum And 0.507 Inches Maximum      |
| Internal Drive Style:                       | Cross Recess Type 1                                |
| Nominal Thread Diameter:                    | 0.250 Inches                                       |
| Thread Quantity Per Inch:                   | 20                                                 |
| Minimum Tensile Strength:                   | 80000 Pounds Per Square Inch                       |
| Countersink Angle:                          | 99.0 Degrees Minimum And 101.0 Degrees Maximum     |
| Screw Material:                             | Steel Comp 302 Or Steel Comp 303 Or Steel Comp 304 |
| Screw Material Document And Classification: | 66 Fed Std All Material Responses                  |
| Screw Surface Treatment:                    | Passivate                                          |
| Thread Series Designator:                   | Unc                                                |