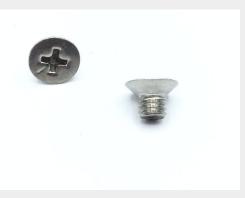

### **Description**

length: 1/4", thread: 10-32, countersunk, flat head, corrosion resistant steel, MS24693 series screw

\* Manufacturer certifications are shipped with your order FREE of charge

# P/N MS24693C268 Specifications

| Thread Class:                               | 2a                                                 |
|---------------------------------------------|----------------------------------------------------|
| Thread Direction:                           | Right-hand                                         |
| Thread Length:                              | 0.188 Inches Minimum And 0.250 Inches Maximum      |
| Fastener Length:                            | 0.219 Inches Minimum And 0.250 Inches Maximum      |
| Head Style:                                 | Flat Countersunk                                   |
| Head Diameter:                              | 0.333 Inches Minimum And 0.385 Inches Maximum      |
| Internal Drive Style:                       | Cross Recess Type 1                                |
| Nominal Thread Diameter:                    | 0.190 Inches                                       |
| Thread Quantity Per Inch:                   | 32                                                 |
| Countersink Angle:                          | 99.0 Degrees Minimum And 101.0 Degrees Maximum     |
| Screw Material:                             | Steel Comp 302 Or Steel Comp 303 Or Steel Comp 304 |
| Screw Material Document And Classification: | 66 Fed Std All Material Responses                  |
| Screw Surface Treatment:                    | Passivate                                          |
| Thread Series Designator:                   | Unf                                                |