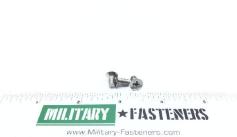

### **Description**

Length: 3/8", thread: 10-32, countersunk, flat head, corrosion resistant steel, MS24693 series screw

\* Manufacturer certifications are shipped with your order FREE of charge

# P/N MS24693C270 Specifications

| Thread Class:                               | 2a                                                 |
|---------------------------------------------|----------------------------------------------------|
| Thread Direction:                           | Right-hand                                         |
| Thread Length:                              | 0.313 Inches Minimum And 0.375 Inches Maximum      |
| Fastener Length:                            | 0.375 Inches Nominal                               |
| Head Style:                                 | Flat Countersunk                                   |
| Head Diameter:                              | 0.333 Inches Minimum And 0.385 Inches Maximum      |
| Internal Drive Style:                       | Cross Recess Type 1                                |
| Nominal Thread Diameter:                    | 0.190 Inches                                       |
| Thread Quantity Per Inch:                   | 32                                                 |
| Minimum Tensile Strength:                   | 80000 Pounds Per Square Inch                       |
| Countersink Angle:                          | 99.0 Degrees Minimum And 101.0 Degrees Maximum     |
| Screw Material:                             | Steel Comp 302 Or Steel Comp 303 Or Steel Comp 304 |
| Screw Material Document And Classification: | 66 Fed Std All Material Responses                  |
| Screw Surface Treatment:                    | Passivate                                          |
| Thread Series Designator:                   | Unf                                                |