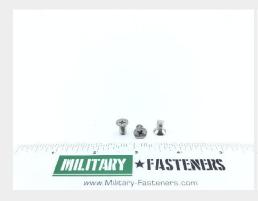

### **Description**

Length: 3/8", thread: 10-32, countersunk, flat head, corrosion resistant steel, MS24693 series screw

\* Manufacturer certifications are shipped with your order FREE of charge

# P/N MS24693C270 Specifications

| Thread Class:                               | 2a                                                 |
|---------------------------------------------|----------------------------------------------------|
| Thread Direction:                           | Right-hand                                         |
| Thread Length:                              | 0.313 Inches Minimum And 0.375 Inches Maximum      |
| Fastener Length:                            | 0.375 Inches Nominal                               |
| Head Style:                                 | Flat Countersunk                                   |
| Head Diameter:                              | 0.333 Inches Minimum And 0.385 Inches Maximum      |
| Internal Drive Style:                       | Cross Recess Type 1                                |
| Nominal Thread Diameter:                    | 0.190 Inches                                       |
| Thread Quantity Per Inch:                   | 32                                                 |
| Minimum Tensile Strength:                   | 80000 Pounds Per Square Inch                       |
| Countersink Angle:                          | 99.0 Degrees Minimum And 101.0 Degrees Maximum     |
| Screw Material:                             | Steel Comp 302 Or Steel Comp 303 Or Steel Comp 304 |
| Screw Material Document And Classification: | 66 Fed Std All Material Responses                  |
| Screw Surface Treatment:                    | Passivate                                          |
| Thread Series Designator:                   | Unf                                                |