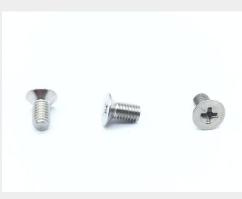

### **Description**

Length: 3/8", thread: 10-32, countersunk, flat head, corrosion resistant steel, MS24693 series screw

\* Manufacturer certifications are shipped with your order FREE of charge

# P/N MS24693C270 Specifications

| Thread Class:                               | 2a                                                 |
|---------------------------------------------|----------------------------------------------------|
| Thread Direction:                           | Right-hand                                         |
| Thread Length:                              | 0.313 Inches Minimum And 0.375 Inches Maximum      |
| Fastener Length:                            | 0.375 Inches Nominal                               |
| Head Style:                                 | Flat Countersunk                                   |
| Head Diameter:                              | 0.333 Inches Minimum And 0.385 Inches Maximum      |
| Internal Drive Style:                       | Cross Recess Type 1                                |
| Nominal Thread Diameter:                    | 0.190 Inches                                       |
| Thread Quantity Per Inch:                   | 32                                                 |
| Minimum Tensile Strength:                   | 80000 Pounds Per Square Inch                       |
| Countersink Angle:                          | 99.0 Degrees Minimum And 101.0 Degrees Maximum     |
| Screw Material:                             | Steel Comp 302 Or Steel Comp 303 Or Steel Comp 304 |
| Screw Material Document And Classification: | 66 Fed Std All Material Responses                  |
| Screw Surface Treatment:                    | Passivate                                          |
| Thread Series Designator:                   | Unf                                                |