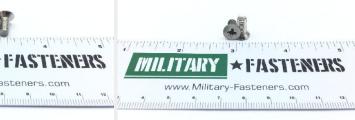

### **Description**

Length: 7-16", Thread: 10-32, countersunk, flat head, MS24693 series screw

\* Manufacturer certifications are shipped with your order FREE of charge

# P/N MS24693C271 Specifications

| Thread Class:                               | 2a                                                 |
|---------------------------------------------|----------------------------------------------------|
| Thread Direction:                           | Right-hand                                         |
| Thread Length:                              | 0.376 Inches Minimum And 0.438 Inches Maximum      |
| Fastener Length:                            | 0.438 Inches Nominal                               |
| Head Style:                                 | Flat Countersunk                                   |
| Head Diameter:                              | 0.333 Inches Minimum And 0.385 Inches Maximum      |
| Internal Drive Style:                       | Cross Recess Type 1                                |
| Nominal Thread Diameter:                    | 0.190 Inches                                       |
| Thread Quantity Per Inch:                   | 32                                                 |
| Minimum Tensile Strength:                   | 80000 Pounds Per Square Inch                       |
| Countersink Angle:                          | 99.0 Degrees Minimum And 101.0 Degrees Maximum     |
| Screw Material:                             | Steel Comp 302 Or Steel Comp 303 Or Steel Comp 304 |
| Screw Material Document And Classification: | 66 Fed Std All Material Responses                  |
| Thread Series Designator:                   | Unf                                                |