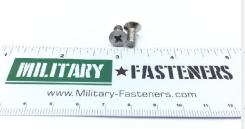

### **Description**

Length: 7-16", Thread: 10-32, countersunk, flat head, MS24693 series screw

\* Manufacturer certifications are shipped with your order FREE of charge

# P/N MS24693C271 Specifications

| Thread Class:                               | 2a                                                 |
|---------------------------------------------|----------------------------------------------------|
| Thread Direction:                           | Right-hand                                         |
| Thread Length:                              | 0.376 Inches Minimum And 0.438 Inches Maximum      |
| Fastener Length:                            | 0.438 Inches Nominal                               |
| Head Style:                                 | Flat Countersunk                                   |
| Head Diameter:                              | 0.333 Inches Minimum And 0.385 Inches Maximum      |
| Internal Drive Style:                       | Cross Recess Type 1                                |
| Nominal Thread Diameter:                    | 0.190 Inches                                       |
| Thread Quantity Per Inch:                   | 32                                                 |
| Minimum Tensile Strength:                   | 80000 Pounds Per Square Inch                       |
| Countersink Angle:                          | 99.0 Degrees Minimum And 101.0 Degrees Maximum     |
| Screw Material:                             | Steel Comp 302 Or Steel Comp 303 Or Steel Comp 304 |
| Screw Material Document And Classification: | 66 Fed Std All Material Responses                  |
| Thread Series Designator:                   | Unf                                                |