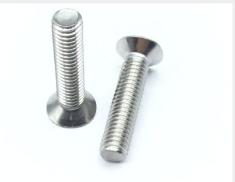

### **Description**

length: 7/8", thread: 10-32, countersunk, flat head, corrosion resistant steel, MS24693 series screw

\* Manufacturer certifications are shipped with your order FREE of charge

# P/N MS24693C275 Specifications

| Thread Class:                               | 2a                                                 |
|---------------------------------------------|----------------------------------------------------|
| Thread Direction:                           | Right-hand                                         |
| Thread Length:                              | 0.813 Inches Minimum And 0.875 Inches Maximum      |
| Fastener Length:                            | 0.875 Inches Nominal                               |
| Head Style:                                 | Flat Countersunk                                   |
| Head Diameter:                              | 0.333 Inches Minimum And 0.385 Inches Maximum      |
| Internal Drive Style:                       | Cross Recess Type 1                                |
| Nominal Thread Diameter:                    | 0.190 Inches                                       |
| Thread Quantity Per Inch:                   | 32                                                 |
| Minimum Tensile Strength:                   | 80000 Pounds Per Square Inch                       |
| Countersink Angle:                          | 99.0 Degrees Minimum And 101.0 Degrees Maximum     |
| Screw Material:                             | Steel Comp 302 Or Steel Comp 303 Or Steel Comp 304 |
| Screw Material Document And Classification: | 66 Fed Std All Material Responses                  |
| Screw Surface Treatment:                    | Passivate                                          |
| Thread Series Designator:                   | Unf                                                |