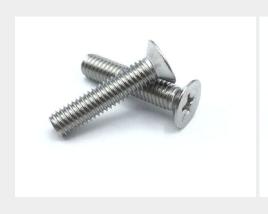

### **Description**

length: 7/8", thread: 10-32, countersunk, flat head, corrosion resistant steel, MS24693 series screw

\* Manufacturer certifications are shipped with your order FREE of charge

# P/N MS24693C275 Specifications

| Thread Class:                               | 2a                                                 |
|---------------------------------------------|----------------------------------------------------|
| Thread Direction:                           | Right-hand                                         |
| Thread Length:                              | 0.813 Inches Minimum And 0.875 Inches Maximum      |
| Fastener Length:                            | 0.875 Inches Nominal                               |
| Head Style:                                 | Flat Countersunk                                   |
| Head Diameter:                              | 0.333 Inches Minimum And 0.385 Inches Maximum      |
| Internal Drive Style:                       | Cross Recess Type 1                                |
| Nominal Thread Diameter:                    | 0.190 Inches                                       |
| Thread Quantity Per Inch:                   | 32                                                 |
| Minimum Tensile Strength:                   | 80000 Pounds Per Square Inch                       |
| Countersink Angle:                          | 99.0 Degrees Minimum And 101.0 Degrees Maximum     |
| Screw Material:                             | Steel Comp 302 Or Steel Comp 303 Or Steel Comp 304 |
| Screw Material Document And Classification: | 66 Fed Std All Material Responses                  |
| Screw Surface Treatment:                    | Passivate                                          |
| Thread Series Designator:                   | Unf                                                |