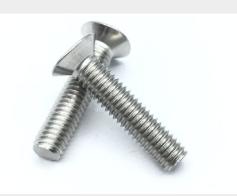

### **Description**

length: 7/8", thread: 10-32, countersunk, flat head, corrosion resistant steel, MS24693 series screw

\* Manufacturer certifications are shipped with your order FREE of charge

# P/N MS24693C275 Specifications

| Thread Class:                               | 2a                                                 |
|---------------------------------------------|----------------------------------------------------|
| Thread Direction:                           | Right-hand                                         |
| Thread Length:                              | 0.813 Inches Minimum And 0.875 Inches Maximum      |
| Fastener Length:                            | 0.875 Inches Nominal                               |
| Head Style:                                 | Flat Countersunk                                   |
| Head Diameter:                              | 0.333 Inches Minimum And 0.385 Inches Maximum      |
| Internal Drive Style:                       | Cross Recess Type 1                                |
| Nominal Thread Diameter:                    | 0.190 Inches                                       |
| Thread Quantity Per Inch:                   | 32                                                 |
| Minimum Tensile Strength:                   | 80000 Pounds Per Square Inch                       |
| Countersink Angle:                          | 99.0 Degrees Minimum And 101.0 Degrees Maximum     |
| Screw Material:                             | Steel Comp 302 Or Steel Comp 303 Or Steel Comp 304 |
| Screw Material Document And Classification: | 66 Fed Std All Material Responses                  |
| Screw Surface Treatment:                    | Passivate                                          |
| Thread Series Designator:                   | Unf                                                |