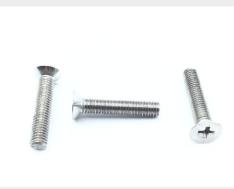

### **Description**

length 1", thread 10-32, flat head, corrosion resistant, MS24693 series screw

\* Manufacturer certifications are shipped with your order FREE of charge

# P/N MS24693C276 Specifications

| Thread Class:                               | 2a                                                 |
|---------------------------------------------|----------------------------------------------------|
| Thread Direction:                           | Right-hand                                         |
| Thread Length:                              | 0.938 Inches Minimum And 1.000 Inches Maximum      |
| Fastener Length:                            | 1.000 Inches Nominal                               |
| Head Style:                                 | Flat Countersunk                                   |
| Head Diameter:                              | 0.333 Inches Minimum And 0.385 Inches Maximum      |
| Internal Drive Style:                       | Cross Recess Type 1                                |
| Nominal Thread Diameter:                    | 0.190 Inches                                       |
| Thread Quantity Per Inch:                   | 32                                                 |
| Minimum Tensile Strength:                   | 80000 Pounds Per Square Inch                       |
| Countersink Angle:                          | 99.0 Degrees Minimum And 101.0 Degrees Maximum     |
| Screw Material:                             | Steel Comp 302 Or Steel Comp 303 Or Steel Comp 304 |
| Screw Material Document And Classification: | 66 Fed Std All Material Responses                  |
| Screw Surface Treatment:                    | Passivate                                          |
| Thread Series Designator:                   | Unf                                                |