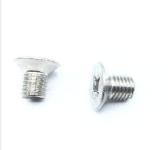

## **Description**

corrosion resistant steel, length: 3/8", thread: 1/4-28, countersunk, flat head, machine screw

\* Manufacturer certifications are shipped with your order FREE of charge

# P/N MS24693C292 Specifications

| Thread Class:                               | 2a                                                 |
|---------------------------------------------|----------------------------------------------------|
| Thread Direction:                           | Right-hand                                         |
| Thread Length:                              | 0.304 Inches Minimum And 0.375 Inches Maximum      |
| Fastener Length:                            | 0.375 Inches Nominal                               |
| Head Style:                                 | Flat Countersunk                                   |
| Head Diameter:                              | 0.442 Inches Minimum And 0.507 Inches Maximum      |
| Internal Drive Style:                       | Cross Recess Type 1                                |
| Nominal Thread Diameter:                    | 0.250 Inches                                       |
| Thread Quantity Per Inch:                   | 28                                                 |
| Minimum Tensile Strength:                   | 80000 Pounds Per Square Inch                       |
| Countersink Angle:                          | 99.0 Degrees Minimum And 101.0 Degrees Maximum     |
| Screw Material:                             | Steel Comp 302 Or Steel Comp 303 Or Steel Comp 304 |
| Screw Material Document And Classification: | 66 Fed Std All Material Responses                  |
| Screw Surface Treatment:                    | Passivate                                          |
| Thread Series Designator:                   | Unf                                                |