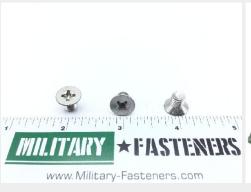

## **Description**

corrosion resistant steel, length: 3/8", thread: 1/4-28, countersunk, flat head, machine screw

\* Manufacturer certifications are shipped with your order FREE of charge

# P/N MS24693C292 Specifications

| Thread Class:                               | 2a                                                 |
|---------------------------------------------|----------------------------------------------------|
| Thread Direction:                           | Right-hand                                         |
| Thread Length:                              | 0.304 Inches Minimum And 0.375 Inches Maximum      |
| Fastener Length:                            | 0.375 Inches Nominal                               |
| Head Style:                                 | Flat Countersunk                                   |
| Head Diameter:                              | 0.442 Inches Minimum And 0.507 Inches Maximum      |
| Internal Drive Style:                       | Cross Recess Type 1                                |
| Nominal Thread Diameter:                    | 0.250 Inches                                       |
| Thread Quantity Per Inch:                   | 28                                                 |
| Minimum Tensile Strength:                   | 80000 Pounds Per Square Inch                       |
| Countersink Angle:                          | 99.0 Degrees Minimum And 101.0 Degrees Maximum     |
| Screw Material:                             | Steel Comp 302 Or Steel Comp 303 Or Steel Comp 304 |
| Screw Material Document And Classification: | 66 Fed Std All Material Responses                  |
| Screw Surface Treatment:                    | Passivate                                          |
| Thread Series Designator:                   | Unf                                                |