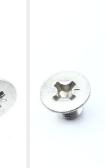

## **Description**

corrosion resistant steel, length: 3/8", thread: 1/4-28, countersunk, flat head, machine screw

\* Manufacturer certifications are shipped with your order FREE of charge

# P/N MS24693C292 Specifications

| Thread Class:                               | 2a                                                 |
|---------------------------------------------|----------------------------------------------------|
| Thread Direction:                           | Right-hand                                         |
| Thread Length:                              | 0.304 Inches Minimum And 0.375 Inches Maximum      |
| Fastener Length:                            | 0.375 Inches Nominal                               |
| Head Style:                                 | Flat Countersunk                                   |
| Head Diameter:                              | 0.442 Inches Minimum And 0.507 Inches Maximum      |
| Internal Drive Style:                       | Cross Recess Type 1                                |
| Nominal Thread Diameter:                    | 0.250 Inches                                       |
| Thread Quantity Per Inch:                   | 28                                                 |
| Minimum Tensile Strength:                   | 80000 Pounds Per Square Inch                       |
| Countersink Angle:                          | 99.0 Degrees Minimum And 101.0 Degrees Maximum     |
| Screw Material:                             | Steel Comp 302 Or Steel Comp 303 Or Steel Comp 304 |
| Screw Material Document And Classification: | 66 Fed Std All Material Responses                  |
| Screw Surface Treatment:                    | Passivate                                          |
| Thread Series Designator:                   | Unf                                                |