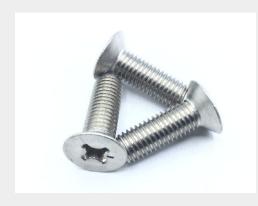

## **Description**

Machine Screw part number

\* Manufacturer certifications are shipped with your order <u>FREE</u> of charge

# P/N MS24693C296 Specifications

| Thread Class:                               | 2a                                                 |
|---------------------------------------------|----------------------------------------------------|
| Thread Direction:                           | Right-hand                                         |
| Thread Length:                              | 0.679 Inches Minimum And 0.750 Inches Maximum      |
| Fastener Length:                            | 0.750 Inches Nominal                               |
| Head Style:                                 | Flat Countersunk                                   |
| Head Diameter:                              | 0.442 Inches Minimum And 0.507 Inches Maximum      |
| Internal Drive Style:                       | Cross Recess Type 1                                |
| Nominal Thread Diameter:                    | 0.250 Inches                                       |
| Thread Quantity Per Inch:                   | 28                                                 |
| Minimum Tensile Strength:                   | 80000 Pounds Per Square Inch                       |
| Countersink Angle:                          | 99.0 Degrees Minimum And 101.0 Degrees Maximum     |
| Screw Material:                             | Steel Comp 302 Or Steel Comp 303 Or Steel Comp 304 |
| Screw Material Document And Classification: | 66 Fed Std All Material Responses                  |
| Screw Surface Treatment:                    | Passivate                                          |
| Thread Series Designator:                   | Unf                                                |