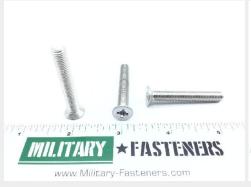

### **Description**

MS24693C304 Machine Screw

\* Manufacturer certifications are shipped with your order <u>FREE</u> of charge

# P/N MS24693C304 Specifications

| Thread Class:                                        | 2a                                                                                                                                                     |
|------------------------------------------------------|--------------------------------------------------------------------------------------------------------------------------------------------------------|
| Thread Direction:                                    | Right-hand                                                                                                                                             |
| Thread Length:                                       | 1.507 Inches Minimum And 1.640 Inches Maximum                                                                                                          |
| Fastener Length:                                     | 1.688 Inches Minimum And 1.750 Inches Maximum                                                                                                          |
| Head Style:                                          | Flat Countersunk                                                                                                                                       |
| Head Diameter:                                       | 0.442 Inches Minimum And 0.507 Inches Maximum                                                                                                          |
| Internal Drive Style:                                | Cross Recess Type 1                                                                                                                                    |
| Nominal Thread Diameter:                             | 0.250 Inches                                                                                                                                           |
| Thread Quantity Per Inch:                            | 28                                                                                                                                                     |
| Minimum Tensile Strength:                            | 80000 Pounds Per Square Inch                                                                                                                           |
| Countersink Angle:                                   | 99.0 Degrees Minimum And 101.0 Degrees Maximum                                                                                                         |
| Screw Material:                                      | Steel Corrosion Resisting Or Steel                                                                                                                     |
| Screw Material Document And Classification:          | Qq-s-763,300 Series Fed Spec 1st Material Response Or 66,300 Series Fed Std 1st Material Response Or Comp 16-18 Or 18-8 Assn Std 2nd Material Response |
| Screw Surface Treatment:                             | Passivate                                                                                                                                              |
| Screw Surface Treatment Document And Classification: | Qq-p-35 Fed Spec Single Treatment Response                                                                                                             |
| Thread Series Designator:                            | Unf                                                                                                                                                    |
| Nondefinitive Spec/std Data:                         | 3 Type And 3c Style                                                                                                                                    |