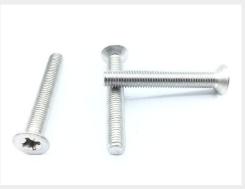

### **Description**

MS24693C304 Machine Screw

\* Manufacturer certifications are shipped with your order <u>FREE</u> of charge

# P/N MS24693C304 Specifications

| Thread Class:                                        | 2a                                                                                                                                                     |
|------------------------------------------------------|--------------------------------------------------------------------------------------------------------------------------------------------------------|
| Thread Direction:                                    | Right-hand                                                                                                                                             |
| Thread Length:                                       | 1.507 Inches Minimum And 1.640 Inches Maximum                                                                                                          |
| Fastener Length:                                     | 1.688 Inches Minimum And 1.750 Inches Maximum                                                                                                          |
| Head Style:                                          | Flat Countersunk                                                                                                                                       |
| Head Diameter:                                       | 0.442 Inches Minimum And 0.507 Inches Maximum                                                                                                          |
| Internal Drive Style:                                | Cross Recess Type 1                                                                                                                                    |
| Nominal Thread Diameter:                             | 0.250 Inches                                                                                                                                           |
| Thread Quantity Per Inch:                            | 28                                                                                                                                                     |
| Minimum Tensile Strength:                            | 80000 Pounds Per Square Inch                                                                                                                           |
| Countersink Angle:                                   | 99.0 Degrees Minimum And 101.0 Degrees Maximum                                                                                                         |
| Screw Material:                                      | Steel Corrosion Resisting Or Steel                                                                                                                     |
| Screw Material Document And Classification:          | Qq-s-763,300 Series Fed Spec 1st Material Response Or 66,300 Series Fed Std 1st Material Response Or Comp 16-18 Or 18-8 Assn Std 2nd Material Response |
| Screw Surface Treatment:                             | Passivate                                                                                                                                              |
| Screw Surface Treatment Document And Classification: | Qq-p-35 Fed Spec Single Treatment Response                                                                                                             |
| Thread Series Designator:                            | Unf                                                                                                                                                    |
| Nondefinitive Spec/std Data:                         | 3 Type And 3c Style                                                                                                                                    |