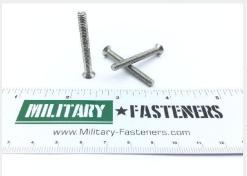

### **Description**

length: 1-1/2", thread: 8-32, countersunk, flat head screw, corrosion resistant steel, MS24693 series screw

\* Manufacturer certifications are shipped with your order FREE of charge

# P/N MS24693C58 Specifications

| Thread Class:                               | 2a                                                 |
|---------------------------------------------|----------------------------------------------------|
| Thread Direction:                           | Right-hand                                         |
| Thread Length:                              | 1.438 Inches Minimum And 1.500 Inches Maximum      |
| Fastener Length:                            | 1.500 Inches Nominal                               |
| Head Style:                                 | Flat Countersunk                                   |
| Head Diameter:                              | 0.285 Inches Minimum And 0.332 Inches Maximum      |
| Internal Drive Style:                       | Cross Recess Type 1                                |
| Nominal Thread Diameter:                    | 0.164 Inches                                       |
| Thread Quantity Per Inch:                   | 32                                                 |
| Countersink Angle:                          | 99.0 Degrees Minimum And 101.0 Degrees Maximum     |
| Screw Material:                             | Steel Comp 302 Or Steel Comp 303 Or Steel Comp 304 |
| Screw Material Document And Classification: | 66 Fed Std All Material Responses                  |
| Screw Surface Treatment:                    | Passivate                                          |
| Thread Series Designator:                   | Unc                                                |