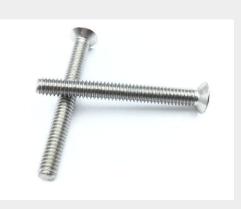

### **Description**

length: 1-1/2", thread: 8-32, countersunk, flat head screw, corrosion resistant steel, MS24693 series screw

\* Manufacturer certifications are shipped with your order FREE of charge

# P/N MS24693C58 Specifications

| Thread Class:                               | 2a                                                 |
|---------------------------------------------|----------------------------------------------------|
| Thread Direction:                           | Right-hand                                         |
| Thread Length:                              | 1.438 Inches Minimum And 1.500 Inches Maximum      |
| Fastener Length:                            | 1.500 Inches Nominal                               |
| Head Style:                                 | Flat Countersunk                                   |
| Head Diameter:                              | 0.285 Inches Minimum And 0.332 Inches Maximum      |
| Internal Drive Style:                       | Cross Recess Type 1                                |
| Nominal Thread Diameter:                    | 0.164 Inches                                       |
| Thread Quantity Per Inch:                   | 32                                                 |
| Countersink Angle:                          | 99.0 Degrees Minimum And 101.0 Degrees Maximum     |
| Screw Material:                             | Steel Comp 302 Or Steel Comp 303 Or Steel Comp 304 |
| Screw Material Document And Classification: | 66 Fed Std All Material Responses                  |
| Screw Surface Treatment:                    | Passivate                                          |
| Thread Series Designator:                   | Unc                                                |