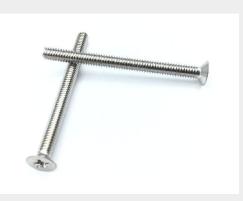

### **Description**

length: 2", thread: 8-32, countersunk, flat head, corrosion resistant steel, MS24693 series screw

\* Manufacturer certifications are shipped with your order FREE of charge

# P/N MS24693C62 Specifications

| Thread Class:                               | 2a                                                 |
|---------------------------------------------|----------------------------------------------------|
| Thread Direction:                           | Right-hand                                         |
| Thread Length:                              | 1.938 Inches Minimum And 2.000 Inches Maximum      |
| Fastener Length:                            | 2.000 Inches Nominal                               |
| Head Style:                                 | Flat Countersunk                                   |
| Head Diameter:                              | 0.285 Inches Minimum And 0.332 Inches Maximum      |
| Internal Drive Style:                       | Cross Recess Type 1                                |
| Nominal Thread Diameter:                    | 0.164 Inches                                       |
| Thread Quantity Per Inch:                   | 32                                                 |
| Countersink Angle:                          | 99.0 Degrees Minimum And 101.0 Degrees Maximum     |
| Screw Material:                             | Steel Comp 302 Or Steel Comp 303 Or Steel Comp 304 |
| Screw Material Document And Classification: | 66 Fed Std All Material Responses                  |
| Screw Surface Treatment:                    | Passivate                                          |
| Thread Series Designator:                   | Unc                                                |