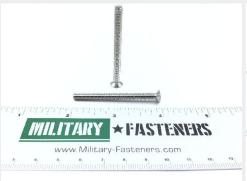

### **Description**

length: 2", thread: 8-32, countersunk, flat head, corrosion resistant steel, MS24693 series screw

\* Manufacturer certifications are shipped with your order FREE of charge

# P/N MS24693C62 Specifications

| Thread Class:                               | 2a                                                 |
|---------------------------------------------|----------------------------------------------------|
| Thread Direction:                           | Right-hand                                         |
| Thread Length:                              | 1.938 Inches Minimum And 2.000 Inches Maximum      |
| Fastener Length:                            | 2.000 Inches Nominal                               |
| Head Style:                                 | Flat Countersunk                                   |
| Head Diameter:                              | 0.285 Inches Minimum And 0.332 Inches Maximum      |
| Internal Drive Style:                       | Cross Recess Type 1                                |
| Nominal Thread Diameter:                    | 0.164 Inches                                       |
| Thread Quantity Per Inch:                   | 32                                                 |
| Countersink Angle:                          | 99.0 Degrees Minimum And 101.0 Degrees Maximum     |
| Screw Material:                             | Steel Comp 302 Or Steel Comp 303 Or Steel Comp 304 |
| Screw Material Document And Classification: | 66 Fed Std All Material Responses                  |
| Screw Surface Treatment:                    | Passivate                                          |
| Thread Series Designator:                   | Unc                                                |