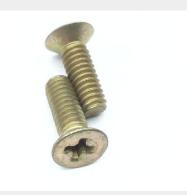

### **Description**

length: 1/2", thread: 8-32, 100f, countersunk, flat head, cadmium plated carbon steel, MS2493 series screw

\* Manufacturer certifications are shipped with your order FREE of charge

# P/N MS24693S50 Specifications

| Thread Class:                                        | 2a                                                                                                                                     |
|------------------------------------------------------|----------------------------------------------------------------------------------------------------------------------------------------|
| Thread Direction:                                    | Right-hand                                                                                                                             |
| Thread Length:                                       | 0.438 Inches Minimum And 0.500 Inches Maximum                                                                                          |
| Fastener Length:                                     | 0.500 Inches Nominal                                                                                                                   |
| Head Style:                                          | Flat Countersunk                                                                                                                       |
| Head Diameter:                                       | 0.285 Inches Minimum And 0.332 Inches Maximum                                                                                          |
| Internal Drive Style:                                | Cross Recess Type 1                                                                                                                    |
| Nominal Thread Diameter:                             | 0.164 Inches                                                                                                                           |
| Thread Quantity Per Inch:                            | 32                                                                                                                                     |
| Minimum Tensile Strength:                            | 60000 Pounds Per Square Inch                                                                                                           |
| Countersink Angle:                                   | 99.0 Degrees Minimum And 101.0 Degrees Maximum                                                                                         |
| Screw Material:                                      | Steel Comp 1010                                                                                                                        |
| Screw Material Document And Classification:          | Qq-s-630 Fed Spec Single Material Response Or Qq-s-631 Fed Spec Single Material Response Or Qq-s-634 Fed Spec Single Material Response |
| Screw Surface Treatment:                             | Cadmium And Chromate                                                                                                                   |
| Screw Surface Treatment Document And Classification: | Qq-p-416 Ty 2 Cl 3 Fed Spec Single Treatment Response                                                                                  |
| Thread Series Designator:                            | Unc                                                                                                                                    |