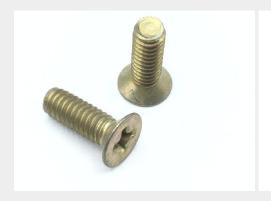

### **Description**

length: 1/2", thread: 8-32, 100f, countersunk, flat head, cadmium plated carbon steel, MS2493 series screw

\* Manufacturer certifications are shipped with your order FREE of charge

# P/N MS24693S50 Specifications

| Thread Class:                                        | 2a                                                                                                                                     |
|------------------------------------------------------|----------------------------------------------------------------------------------------------------------------------------------------|
| Thread Direction:                                    | Right-hand                                                                                                                             |
| Thread Length:                                       | 0.438 Inches Minimum And 0.500 Inches Maximum                                                                                          |
| Fastener Length:                                     | 0.500 Inches Nominal                                                                                                                   |
| Head Style:                                          | Flat Countersunk                                                                                                                       |
| Head Diameter:                                       | 0.285 Inches Minimum And 0.332 Inches Maximum                                                                                          |
| Internal Drive Style:                                | Cross Recess Type 1                                                                                                                    |
| Nominal Thread Diameter:                             | 0.164 Inches                                                                                                                           |
| Thread Quantity Per Inch:                            | 32                                                                                                                                     |
| Minimum Tensile Strength:                            | 60000 Pounds Per Square Inch                                                                                                           |
| Countersink Angle:                                   | 99.0 Degrees Minimum And 101.0 Degrees Maximum                                                                                         |
| Screw Material:                                      | Steel Comp 1010                                                                                                                        |
| Screw Material Document And Classification:          | Qq-s-630 Fed Spec Single Material Response Or Qq-s-631 Fed Spec Single Material Response Or Qq-s-634 Fed Spec Single Material Response |
| Screw Surface Treatment:                             | Cadmium And Chromate                                                                                                                   |
| Screw Surface Treatment Document And Classification: | Qq-p-416 Ty 2 Cl 3 Fed Spec Single Treatment Response                                                                                  |
| Thread Series Designator:                            | Unc                                                                                                                                    |