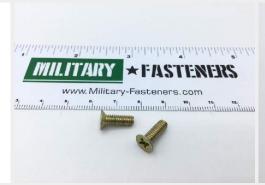

### **Description**

length: 1/2", thread: 8-32, 100f, countersunk, flat head, cadmium plated carbon steel, MS2493 series screw

\* Manufacturer certifications are shipped with your order FREE of charge

# P/N MS24693S50 Specifications

| Thread Class:                                        | 2a                                                                                                                                     |
|------------------------------------------------------|----------------------------------------------------------------------------------------------------------------------------------------|
| Thread Direction:                                    | Right-hand                                                                                                                             |
| Thread Length:                                       | 0.438 Inches Minimum And 0.500 Inches Maximum                                                                                          |
| Fastener Length:                                     | 0.500 Inches Nominal                                                                                                                   |
| Head Style:                                          | Flat Countersunk                                                                                                                       |
| Head Diameter:                                       | 0.285 Inches Minimum And 0.332 Inches Maximum                                                                                          |
| Internal Drive Style:                                | Cross Recess Type 1                                                                                                                    |
| Nominal Thread Diameter:                             | 0.164 Inches                                                                                                                           |
| Thread Quantity Per Inch:                            | 32                                                                                                                                     |
| Minimum Tensile Strength:                            | 60000 Pounds Per Square Inch                                                                                                           |
| Countersink Angle:                                   | 99.0 Degrees Minimum And 101.0 Degrees Maximum                                                                                         |
| Screw Material:                                      | Steel Comp 1010                                                                                                                        |
| Screw Material Document And Classification:          | Qq-s-630 Fed Spec Single Material Response Or Qq-s-631 Fed Spec Single Material Response Or Qq-s-634 Fed Spec Single Material Response |
| Screw Surface Treatment:                             | Cadmium And Chromate                                                                                                                   |
| Screw Surface Treatment Document And Classification: | Qq-p-416 Ty 2 Cl 3 Fed Spec Single Treatment Response                                                                                  |
| Thread Series Designator:                            | Unc                                                                                                                                    |