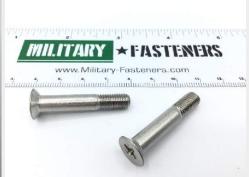

### **Description**

Fastener Length: 1-7/16", Thread: 1/4-28, Thread Length: 37/64", MS24694 series screw

\* Manufacturer certifications are shipped with your order FREE of charge

# P/N MS24694C109 Specifications

| Thread Class:                                        | 3a                                             |
|------------------------------------------------------|------------------------------------------------|
| Thread Direction:                                    | Right-hand                                     |
| Thread Length:                                       | 0.429 Inches Minimum And 0.578 Inches Maximum  |
| Fastener Length:                                     | 1.391 Inches Minimum And 1.438 Inches Maximum  |
| Head Style:                                          | Flat Countersunk                               |
| Head Diameter:                                       | 0.447 Inches Minimum And 0.507 Inches Maximum  |
| Internal Drive Style:                                | Cross Recess Type 1                            |
| Nominal Thread Diameter:                             | 0.250 Inches                                   |
| Thread Quantity Per Inch:                            | 28                                             |
| Minimum Tensile Strength:                            | 85000 Pounds Per Square Inch                   |
| Countersink Angle:                                   | 99.0 Degrees Minimum And 101.0 Degrees Maximum |
| Screw Material:                                      | Steel Comp 302 Or Steel Comp 304               |
| Screw Material Document And Classification:          | 66 Fed Std All Material Responses              |
| Screw Surface Treatment:                             | Passivate                                      |
| Screw Surface Treatment Document And Classification: | Qq-p-35 Fed Spec Single Treatment Response     |
| Thread Series Designator:                            | Unf                                            |