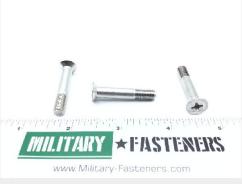

### **Description**

Fastener Length: 1-7/16", Thread: 1/4-28, Thread Length: 37/64", MS24694 series screw

\* Manufacturer certifications are shipped with your order FREE of charge

# P/N MS24694C109 Specifications

| Thread Class:                                        | 3a                                             |
|------------------------------------------------------|------------------------------------------------|
| Thread Direction:                                    | Right-hand                                     |
| Thread Length:                                       | 0.429 Inches Minimum And 0.578 Inches Maximum  |
| Fastener Length:                                     | 1.391 Inches Minimum And 1.438 Inches Maximum  |
| Head Style:                                          | Flat Countersunk                               |
| Head Diameter:                                       | 0.447 Inches Minimum And 0.507 Inches Maximum  |
| Internal Drive Style:                                | Cross Recess Type 1                            |
| Nominal Thread Diameter:                             | 0.250 Inches                                   |
| Thread Quantity Per Inch:                            | 28                                             |
| Minimum Tensile Strength:                            | 85000 Pounds Per Square Inch                   |
| Countersink Angle:                                   | 99.0 Degrees Minimum And 101.0 Degrees Maximum |
| Screw Material:                                      | Steel Comp 302 Or Steel Comp 304               |
| Screw Material Document And Classification:          | 66 Fed Std All Material Responses              |
| Screw Surface Treatment:                             | Passivate                                      |
| Screw Surface Treatment Document And Classification: | Qq-p-35 Fed Spec Single Treatment Response     |
| Thread Series Designator:                            | Unf                                            |