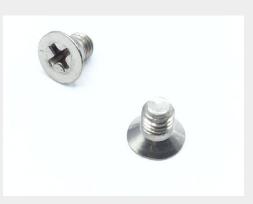

### **Description**

corrosion resistant steel, length: 9/32", grip: 7/64", thread: 10-32, countersunk, flat head, machine screw, structural

\* Manufacturer certifications are shipped with your order FREE of charge

# P/N MS24694C46 Specifications

| Thread Class:                                        | 3a                                             |
|------------------------------------------------------|------------------------------------------------|
| Thread Direction:                                    | Right-hand                                     |
| Thread Length:                                       | 0.063 Inches Minimum And 0.203 Inches Maximum  |
| Fastener Length:                                     | 0.266 Inches Minimum And 0.312 Inches Maximum  |
| Head Style:                                          | Flat Countersunk                               |
| Head Diameter:                                       | 0.327 Inches Minimum And 0.385 Inches Maximum  |
| Internal Drive Style:                                | Cross Recess Type 1                            |
| Nominal Thread Diameter:                             | 0.190 Inches                                   |
| Thread Quantity Per Inch:                            | 32                                             |
| Minimum Tensile Strength:                            | 85000 Pounds Per Square Inch                   |
| Countersink Angle:                                   | 99.0 Degrees Minimum And 101.0 Degrees Maximum |
| Screw Material:                                      | Steel Comp 302 Or Steel Comp 304               |
| Screw Material Document And Classification:          | 66 Fed Std All Material Responses              |
| Screw Surface Treatment:                             | Passivate                                      |
| Screw Surface Treatment Document And Classification: | Qq-p-35 Fed Spec Single Treatment Response     |
| Thread Series Designator:                            | Unf                                            |