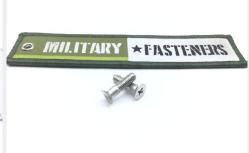

### **Description**

length: 23/32", grip: 1/4", thread: 10-32, countersunk, flat head, structural, corrosion resistant steel

\* Manufacturer certifications are shipped with your order FREE of charge

# P/N MS24694C53 Specifications

| Thread Class:                               | 3a                                                                                                                                                                                                                                                                                                                                                                                                                                                        |
|---------------------------------------------|-----------------------------------------------------------------------------------------------------------------------------------------------------------------------------------------------------------------------------------------------------------------------------------------------------------------------------------------------------------------------------------------------------------------------------------------------------------|
| Thread Direction:                           | Right-hand                                                                                                                                                                                                                                                                                                                                                                                                                                                |
| Thread Length:                              | 0.407 Inches Minimum                                                                                                                                                                                                                                                                                                                                                                                                                                      |
| Fastener Length:                            | 0.703 Inches Minimum And 0.750 Inches Maximum                                                                                                                                                                                                                                                                                                                                                                                                             |
| Head Style:                                 | Flat Countersunk                                                                                                                                                                                                                                                                                                                                                                                                                                          |
| Head Diameter:                              | 0.327 Inches Minimum And 0.385 Inches Maximum                                                                                                                                                                                                                                                                                                                                                                                                             |
| Internal Drive Style:                       | Cross Recess Type 1                                                                                                                                                                                                                                                                                                                                                                                                                                       |
| Nominal Thread<br>Diameter:                 | 0.190 Inches                                                                                                                                                                                                                                                                                                                                                                                                                                              |
| Thread Quantity Per Inch:                   | 32                                                                                                                                                                                                                                                                                                                                                                                                                                                        |
| Minimum Tensile<br>Strength:                | 85000 Pounds Per Square Inch                                                                                                                                                                                                                                                                                                                                                                                                                              |
| Countersink Angle:                          | 99.0 Degrees Minimum And 101.0 Degrees Maximum                                                                                                                                                                                                                                                                                                                                                                                                            |
| Screw Material:                             | Steel Comp 301 Or Steel Comp 302 Or Steel Comp 302b Or Steel Comp 303 Or Steel Comp 303 Plus X Or Steel Comp 303se Or Steel Comp 304 Or Steel Comp 304 Or Steel Comp 305 Or Steel Comp 308 Or Steel Comp 309 Or Steel Comp 309s Or Steel Comp 310 Or Steel Comp 310s Or Steel Comp 314 Or Steel Comp 316 Or Steel Comp 316l Or Steel Comp 317 Or Steel Comp 321 Or Steel Comp 323 Or Steel Comp 324 Or Steel Comp 347 Or Steel Comp 348 Or Steel Comp 385 |
| Screw Material Document And Classification: | 66 Fed Std Single Material Response                                                                                                                                                                                                                                                                                                                                                                                                                       |
| Screw Surface<br>Treatment:                 | Passivate                                                                                                                                                                                                                                                                                                                                                                                                                                                 |
| Thread Series Designator:                   | Unf                                                                                                                                                                                                                                                                                                                                                                                                                                                       |