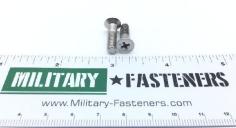

### **Description**

length: 23/32", grip: 1/4", thread: 10-32, countersunk, flat head, structural, corrosion resistant steel

\* Manufacturer certifications are shipped with your order FREE of charge

# P/N MS24694C53 Specifications

| Thread Class:                               | 3a                                                                                                                                                                                                                                                                                                                                                                                                                                                        |
|---------------------------------------------|-----------------------------------------------------------------------------------------------------------------------------------------------------------------------------------------------------------------------------------------------------------------------------------------------------------------------------------------------------------------------------------------------------------------------------------------------------------|
| Thread Direction:                           | Right-hand                                                                                                                                                                                                                                                                                                                                                                                                                                                |
| Thread Length:                              | 0.407 Inches Minimum                                                                                                                                                                                                                                                                                                                                                                                                                                      |
| Fastener Length:                            | 0.703 Inches Minimum And 0.750 Inches Maximum                                                                                                                                                                                                                                                                                                                                                                                                             |
| Head Style:                                 | Flat Countersunk                                                                                                                                                                                                                                                                                                                                                                                                                                          |
| Head Diameter:                              | 0.327 Inches Minimum And 0.385 Inches Maximum                                                                                                                                                                                                                                                                                                                                                                                                             |
| Internal Drive Style:                       | Cross Recess Type 1                                                                                                                                                                                                                                                                                                                                                                                                                                       |
| Nominal Thread<br>Diameter:                 | 0.190 Inches                                                                                                                                                                                                                                                                                                                                                                                                                                              |
| Thread Quantity Per Inch:                   | 32                                                                                                                                                                                                                                                                                                                                                                                                                                                        |
| Minimum Tensile<br>Strength:                | 85000 Pounds Per Square Inch                                                                                                                                                                                                                                                                                                                                                                                                                              |
| Countersink Angle:                          | 99.0 Degrees Minimum And 101.0 Degrees Maximum                                                                                                                                                                                                                                                                                                                                                                                                            |
| Screw Material:                             | Steel Comp 301 Or Steel Comp 302 Or Steel Comp 302b Or Steel Comp 303 Or Steel Comp 303 Plus X Or Steel Comp 303se Or Steel Comp 304 Or Steel Comp 304 Or Steel Comp 305 Or Steel Comp 308 Or Steel Comp 309 Or Steel Comp 309s Or Steel Comp 310 Or Steel Comp 310s Or Steel Comp 314 Or Steel Comp 316 Or Steel Comp 316l Or Steel Comp 317 Or Steel Comp 321 Or Steel Comp 323 Or Steel Comp 324 Or Steel Comp 347 Or Steel Comp 348 Or Steel Comp 385 |
| Screw Material Document And Classification: | 66 Fed Std Single Material Response                                                                                                                                                                                                                                                                                                                                                                                                                       |
| Screw Surface<br>Treatment:                 | Passivate                                                                                                                                                                                                                                                                                                                                                                                                                                                 |
| Thread Series Designator:                   | Unf                                                                                                                                                                                                                                                                                                                                                                                                                                                       |