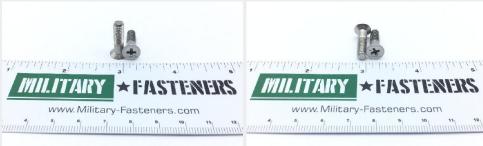

### **Description**

length: 23/32", grip: 1/4", thread: 10-32, countersunk, flat head, structural, corrosion resistant steel

\* Manufacturer certifications are shipped with your order FREE of charge

# P/N MS24694C53 Specifications

| Thread Class:                               | 3a                                                                                                                                                                                                                                                                                                                                                                                                                                                        |
|---------------------------------------------|-----------------------------------------------------------------------------------------------------------------------------------------------------------------------------------------------------------------------------------------------------------------------------------------------------------------------------------------------------------------------------------------------------------------------------------------------------------|
| Thread Direction:                           | Right-hand                                                                                                                                                                                                                                                                                                                                                                                                                                                |
| Thread Length:                              | 0.407 Inches Minimum                                                                                                                                                                                                                                                                                                                                                                                                                                      |
| Fastener Length:                            | 0.703 Inches Minimum And 0.750 Inches Maximum                                                                                                                                                                                                                                                                                                                                                                                                             |
| Head Style:                                 | Flat Countersunk                                                                                                                                                                                                                                                                                                                                                                                                                                          |
| Head Diameter:                              | 0.327 Inches Minimum And 0.385 Inches Maximum                                                                                                                                                                                                                                                                                                                                                                                                             |
| Internal Drive Style:                       | Cross Recess Type 1                                                                                                                                                                                                                                                                                                                                                                                                                                       |
| Nominal Thread<br>Diameter:                 | 0.190 Inches                                                                                                                                                                                                                                                                                                                                                                                                                                              |
| Thread Quantity Per Inch:                   | 32                                                                                                                                                                                                                                                                                                                                                                                                                                                        |
| Minimum Tensile<br>Strength:                | 85000 Pounds Per Square Inch                                                                                                                                                                                                                                                                                                                                                                                                                              |
| Countersink Angle:                          | 99.0 Degrees Minimum And 101.0 Degrees Maximum                                                                                                                                                                                                                                                                                                                                                                                                            |
| Screw Material:                             | Steel Comp 301 Or Steel Comp 302 Or Steel Comp 302b Or Steel Comp 303 Or Steel Comp 303 Plus X Or Steel Comp 303se Or Steel Comp 304 Or Steel Comp 304 Or Steel Comp 305 Or Steel Comp 308 Or Steel Comp 309 Or Steel Comp 309s Or Steel Comp 310 Or Steel Comp 310s Or Steel Comp 314 Or Steel Comp 316 Or Steel Comp 316l Or Steel Comp 317 Or Steel Comp 321 Or Steel Comp 323 Or Steel Comp 324 Or Steel Comp 347 Or Steel Comp 348 Or Steel Comp 385 |
| Screw Material Document And Classification: | 66 Fed Std Single Material Response                                                                                                                                                                                                                                                                                                                                                                                                                       |
| Screw Surface<br>Treatment:                 | Passivate                                                                                                                                                                                                                                                                                                                                                                                                                                                 |
| Thread Series Designator:                   | Unf                                                                                                                                                                                                                                                                                                                                                                                                                                                       |