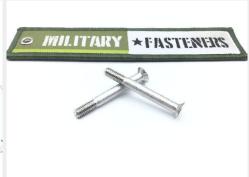

## **Description**

Fastener Length: 1-5/8", Thread: 10-32, Thread Length: 13/32",

\* Manufacturer certifications are shipped with your order FREE of charge

# P/N MS24694C67 Specifications

| Thread Class:                               | 3a                                                                                                                                                                                                                                                                                                                                                                                                                                                        |
|---------------------------------------------|-----------------------------------------------------------------------------------------------------------------------------------------------------------------------------------------------------------------------------------------------------------------------------------------------------------------------------------------------------------------------------------------------------------------------------------------------------------|
| Thread Direction:                           | Right-hand                                                                                                                                                                                                                                                                                                                                                                                                                                                |
| Thread Length:                              | 0.407 Inches Minimum                                                                                                                                                                                                                                                                                                                                                                                                                                      |
| Fastener Length:                            | 1.578 Inches Minimum And 1.625 Inches Maximum                                                                                                                                                                                                                                                                                                                                                                                                             |
| Head Style:                                 | Flat Countersunk                                                                                                                                                                                                                                                                                                                                                                                                                                          |
| Head Diameter:                              | 0.327 Inches Minimum And 0.385 Inches Maximum                                                                                                                                                                                                                                                                                                                                                                                                             |
| Internal Drive Style:                       | Cross Recess Type 1                                                                                                                                                                                                                                                                                                                                                                                                                                       |
| Nominal Thread<br>Diameter:                 | 0.190 Inches                                                                                                                                                                                                                                                                                                                                                                                                                                              |
| Thread Quantity Per Inch:                   | 32                                                                                                                                                                                                                                                                                                                                                                                                                                                        |
| Minimum Tensile<br>Strength:                | 85000 Pounds Per Square Inch                                                                                                                                                                                                                                                                                                                                                                                                                              |
| Countersink Angle:                          | 99.0 Degrees Minimum And 101.0 Degrees Maximum                                                                                                                                                                                                                                                                                                                                                                                                            |
| Screw Material:                             | Steel Comp 301 Or Steel Comp 302 Or Steel Comp 302b Or Steel Comp 303 Or Steel Comp 303 Plus X Or Steel Comp 303se Or Steel Comp 304 Or Steel Comp 304 Or Steel Comp 305 Or Steel Comp 308 Or Steel Comp 309 Or Steel Comp 309s Or Steel Comp 310 Or Steel Comp 310s Or Steel Comp 314 Or Steel Comp 316 Or Steel Comp 316l Or Steel Comp 317 Or Steel Comp 321 Or Steel Comp 323 Or Steel Comp 324 Or Steel Comp 347 Or Steel Comp 348 Or Steel Comp 385 |
| Screw Material Document And Classification: | 66 Fed Std Single Material Response                                                                                                                                                                                                                                                                                                                                                                                                                       |
| Screw Surface<br>Treatment:                 | Passivate                                                                                                                                                                                                                                                                                                                                                                                                                                                 |
| Thread Series Designator:                   | Unf                                                                                                                                                                                                                                                                                                                                                                                                                                                       |