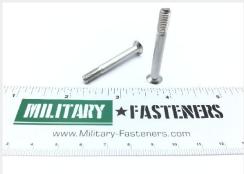

## **Description**

Fastener Length: 1-5/8", Thread: 10-32, Thread Length: 13/32",

\* Manufacturer certifications are shipped with your order FREE of charge

# P/N MS24694C67 Specifications

| Thread Class:                               | 3a                                                                                                                                                                                                                                                                                                                                                                                                                                                        |
|---------------------------------------------|-----------------------------------------------------------------------------------------------------------------------------------------------------------------------------------------------------------------------------------------------------------------------------------------------------------------------------------------------------------------------------------------------------------------------------------------------------------|
| Thread Direction:                           | Right-hand                                                                                                                                                                                                                                                                                                                                                                                                                                                |
| Thread Length:                              | 0.407 Inches Minimum                                                                                                                                                                                                                                                                                                                                                                                                                                      |
| Fastener Length:                            | 1.578 Inches Minimum And 1.625 Inches Maximum                                                                                                                                                                                                                                                                                                                                                                                                             |
| Head Style:                                 | Flat Countersunk                                                                                                                                                                                                                                                                                                                                                                                                                                          |
| Head Diameter:                              | 0.327 Inches Minimum And 0.385 Inches Maximum                                                                                                                                                                                                                                                                                                                                                                                                             |
| Internal Drive Style:                       | Cross Recess Type 1                                                                                                                                                                                                                                                                                                                                                                                                                                       |
| Nominal Thread<br>Diameter:                 | 0.190 Inches                                                                                                                                                                                                                                                                                                                                                                                                                                              |
| Thread Quantity Per Inch:                   | 32                                                                                                                                                                                                                                                                                                                                                                                                                                                        |
| Minimum Tensile<br>Strength:                | 85000 Pounds Per Square Inch                                                                                                                                                                                                                                                                                                                                                                                                                              |
| Countersink Angle:                          | 99.0 Degrees Minimum And 101.0 Degrees Maximum                                                                                                                                                                                                                                                                                                                                                                                                            |
| Screw Material:                             | Steel Comp 301 Or Steel Comp 302 Or Steel Comp 302b Or Steel Comp 303 Or Steel Comp 303 Plus X Or Steel Comp 303se Or Steel Comp 304 Or Steel Comp 304 Or Steel Comp 305 Or Steel Comp 308 Or Steel Comp 309 Or Steel Comp 309s Or Steel Comp 310 Or Steel Comp 310s Or Steel Comp 314 Or Steel Comp 316 Or Steel Comp 316l Or Steel Comp 317 Or Steel Comp 321 Or Steel Comp 323 Or Steel Comp 324 Or Steel Comp 347 Or Steel Comp 348 Or Steel Comp 385 |
| Screw Material Document And Classification: | 66 Fed Std Single Material Response                                                                                                                                                                                                                                                                                                                                                                                                                       |
| Screw Surface<br>Treatment:                 | Passivate                                                                                                                                                                                                                                                                                                                                                                                                                                                 |
| Thread Series Designator:                   | Unf                                                                                                                                                                                                                                                                                                                                                                                                                                                       |