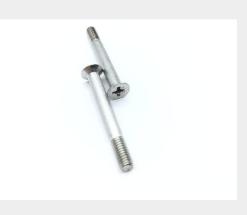

## **Description**

Fastener Length: 1-5/8", Thread: 10-32, Thread Length: 13/32",

\* Manufacturer certifications are shipped with your order FREE of charge

# P/N MS24694C67 Specifications

| Thread Class:                               | 3a                                                                                                                                                                                                                                                                                                                                                                                                                                                        |
|---------------------------------------------|-----------------------------------------------------------------------------------------------------------------------------------------------------------------------------------------------------------------------------------------------------------------------------------------------------------------------------------------------------------------------------------------------------------------------------------------------------------|
| Thread Direction:                           | Right-hand                                                                                                                                                                                                                                                                                                                                                                                                                                                |
| Thread Length:                              | 0.407 Inches Minimum                                                                                                                                                                                                                                                                                                                                                                                                                                      |
| Fastener Length:                            | 1.578 Inches Minimum And 1.625 Inches Maximum                                                                                                                                                                                                                                                                                                                                                                                                             |
| Head Style:                                 | Flat Countersunk                                                                                                                                                                                                                                                                                                                                                                                                                                          |
| Head Diameter:                              | 0.327 Inches Minimum And 0.385 Inches Maximum                                                                                                                                                                                                                                                                                                                                                                                                             |
| Internal Drive Style:                       | Cross Recess Type 1                                                                                                                                                                                                                                                                                                                                                                                                                                       |
| Nominal Thread<br>Diameter:                 | 0.190 Inches                                                                                                                                                                                                                                                                                                                                                                                                                                              |
| Thread Quantity Per Inch:                   | 32                                                                                                                                                                                                                                                                                                                                                                                                                                                        |
| Minimum Tensile<br>Strength:                | 85000 Pounds Per Square Inch                                                                                                                                                                                                                                                                                                                                                                                                                              |
| Countersink Angle:                          | 99.0 Degrees Minimum And 101.0 Degrees Maximum                                                                                                                                                                                                                                                                                                                                                                                                            |
| Screw Material:                             | Steel Comp 301 Or Steel Comp 302 Or Steel Comp 302b Or Steel Comp 303 Or Steel Comp 303 Plus X Or Steel Comp 303se Or Steel Comp 304 Or Steel Comp 304 Or Steel Comp 305 Or Steel Comp 308 Or Steel Comp 309 Or Steel Comp 309s Or Steel Comp 310 Or Steel Comp 310s Or Steel Comp 314 Or Steel Comp 316 Or Steel Comp 316l Or Steel Comp 317 Or Steel Comp 321 Or Steel Comp 323 Or Steel Comp 324 Or Steel Comp 347 Or Steel Comp 348 Or Steel Comp 385 |
| Screw Material Document And Classification: | 66 Fed Std Single Material Response                                                                                                                                                                                                                                                                                                                                                                                                                       |
| Screw Surface<br>Treatment:                 | Passivate                                                                                                                                                                                                                                                                                                                                                                                                                                                 |
| Thread Series Designator:                   | Unf                                                                                                                                                                                                                                                                                                                                                                                                                                                       |