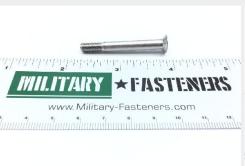

### **Description**

length: 1-21/32", grip: 1-3/16", thread: 10-32, countersunk, flat head, structural, corrosion resistant steel

\* Manufacturer certifications are shipped with your order FREE of charge

# P/N MS24694C68 Specifications

| Thread Class:                               | 3a                                                                                                                                                                                                                                                                                                                                                                                                                                                        |
|---------------------------------------------|-----------------------------------------------------------------------------------------------------------------------------------------------------------------------------------------------------------------------------------------------------------------------------------------------------------------------------------------------------------------------------------------------------------------------------------------------------------|
| Thread Direction:                           | Right-hand                                                                                                                                                                                                                                                                                                                                                                                                                                                |
| Thread Length:                              | 0.407 Inches Minimum                                                                                                                                                                                                                                                                                                                                                                                                                                      |
| Fastener Length:                            | 1.640 Inches Minimum And 1.687 Inches Maximum                                                                                                                                                                                                                                                                                                                                                                                                             |
| Head Style:                                 | Flat Countersunk                                                                                                                                                                                                                                                                                                                                                                                                                                          |
| Head Diameter:                              | 0.327 Inches Minimum And 0.385 Inches Maximum                                                                                                                                                                                                                                                                                                                                                                                                             |
| Internal Drive Style:                       | Cross Recess Type 1                                                                                                                                                                                                                                                                                                                                                                                                                                       |
| Nominal Thread<br>Diameter:                 | 0.190 Inches                                                                                                                                                                                                                                                                                                                                                                                                                                              |
| Thread Quantity Per Inch:                   | 32                                                                                                                                                                                                                                                                                                                                                                                                                                                        |
| Minimum Tensile<br>Strength:                | 85000 Pounds Per Square Inch                                                                                                                                                                                                                                                                                                                                                                                                                              |
| Countersink Angle:                          | 99.0 Degrees Minimum And 101.0 Degrees Maximum                                                                                                                                                                                                                                                                                                                                                                                                            |
| Screw Material:                             | Steel Comp 301 Or Steel Comp 302 Or Steel Comp 302b Or Steel Comp 303 Or Steel Comp 303 Plus X Or Steel Comp 303se Or Steel Comp 304 Or Steel Comp 304 Or Steel Comp 305 Or Steel Comp 308 Or Steel Comp 309 Or Steel Comp 309s Or Steel Comp 310 Or Steel Comp 310s Or Steel Comp 314 Or Steel Comp 316 Or Steel Comp 316l Or Steel Comp 317 Or Steel Comp 321 Or Steel Comp 323 Or Steel Comp 324 Or Steel Comp 347 Or Steel Comp 348 Or Steel Comp 385 |
| Screw Material Document And Classification: | 66 Fed Std Single Material Response                                                                                                                                                                                                                                                                                                                                                                                                                       |
| Screw Surface<br>Treatment:                 | Passivate                                                                                                                                                                                                                                                                                                                                                                                                                                                 |
| Thread Series Designator:                   | Unf                                                                                                                                                                                                                                                                                                                                                                                                                                                       |