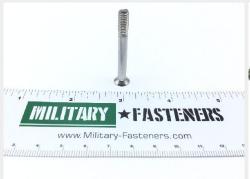

### **Description**

length: 1-21/32", grip: 1-3/16", thread: 10-32, countersunk, flat head, structural, corrosion resistant steel

\* Manufacturer certifications are shipped with your order FREE of charge

# P/N MS24694C68 Specifications

| Thread Class:                               | 3a                                                                                                                                                                                                                                                                                                                                                                                                                                                        |
|---------------------------------------------|-----------------------------------------------------------------------------------------------------------------------------------------------------------------------------------------------------------------------------------------------------------------------------------------------------------------------------------------------------------------------------------------------------------------------------------------------------------|
| Thread Direction:                           | Right-hand                                                                                                                                                                                                                                                                                                                                                                                                                                                |
| Thread Length:                              | 0.407 Inches Minimum                                                                                                                                                                                                                                                                                                                                                                                                                                      |
| Fastener Length:                            | 1.640 Inches Minimum And 1.687 Inches Maximum                                                                                                                                                                                                                                                                                                                                                                                                             |
| Head Style:                                 | Flat Countersunk                                                                                                                                                                                                                                                                                                                                                                                                                                          |
| Head Diameter:                              | 0.327 Inches Minimum And 0.385 Inches Maximum                                                                                                                                                                                                                                                                                                                                                                                                             |
| Internal Drive Style:                       | Cross Recess Type 1                                                                                                                                                                                                                                                                                                                                                                                                                                       |
| Nominal Thread<br>Diameter:                 | 0.190 Inches                                                                                                                                                                                                                                                                                                                                                                                                                                              |
| Thread Quantity Per Inch:                   | 32                                                                                                                                                                                                                                                                                                                                                                                                                                                        |
| Minimum Tensile<br>Strength:                | 85000 Pounds Per Square Inch                                                                                                                                                                                                                                                                                                                                                                                                                              |
| Countersink Angle:                          | 99.0 Degrees Minimum And 101.0 Degrees Maximum                                                                                                                                                                                                                                                                                                                                                                                                            |
| Screw Material:                             | Steel Comp 301 Or Steel Comp 302 Or Steel Comp 302b Or Steel Comp 303 Or Steel Comp 303 Plus X Or Steel Comp 303se Or Steel Comp 304 Or Steel Comp 304 Or Steel Comp 305 Or Steel Comp 308 Or Steel Comp 309 Or Steel Comp 309s Or Steel Comp 310 Or Steel Comp 310s Or Steel Comp 314 Or Steel Comp 316 Or Steel Comp 316l Or Steel Comp 317 Or Steel Comp 321 Or Steel Comp 323 Or Steel Comp 324 Or Steel Comp 347 Or Steel Comp 348 Or Steel Comp 385 |
| Screw Material Document And Classification: | 66 Fed Std Single Material Response                                                                                                                                                                                                                                                                                                                                                                                                                       |
| Screw Surface<br>Treatment:                 | Passivate                                                                                                                                                                                                                                                                                                                                                                                                                                                 |
| Thread Series Designator:                   | Unf                                                                                                                                                                                                                                                                                                                                                                                                                                                       |