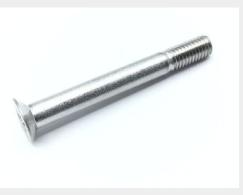

### **Description**

length: 1-21/32", grip: 1-3/16", thread: 10-32, countersunk, flat head, structural, corrosion resistant steel

\* Manufacturer certifications are shipped with your order FREE of charge

# P/N MS24694C68 Specifications

| Thread Class:                               | 3a                                                                                                                                                                                                                                                                                                                                                                                                                                                        |
|---------------------------------------------|-----------------------------------------------------------------------------------------------------------------------------------------------------------------------------------------------------------------------------------------------------------------------------------------------------------------------------------------------------------------------------------------------------------------------------------------------------------|
| Thread Direction:                           | Right-hand                                                                                                                                                                                                                                                                                                                                                                                                                                                |
| Thread Length:                              | 0.407 Inches Minimum                                                                                                                                                                                                                                                                                                                                                                                                                                      |
| Fastener Length:                            | 1.640 Inches Minimum And 1.687 Inches Maximum                                                                                                                                                                                                                                                                                                                                                                                                             |
| Head Style:                                 | Flat Countersunk                                                                                                                                                                                                                                                                                                                                                                                                                                          |
| Head Diameter:                              | 0.327 Inches Minimum And 0.385 Inches Maximum                                                                                                                                                                                                                                                                                                                                                                                                             |
| Internal Drive Style:                       | Cross Recess Type 1                                                                                                                                                                                                                                                                                                                                                                                                                                       |
| Nominal Thread<br>Diameter:                 | 0.190 Inches                                                                                                                                                                                                                                                                                                                                                                                                                                              |
| Thread Quantity Per Inch:                   | 32                                                                                                                                                                                                                                                                                                                                                                                                                                                        |
| Minimum Tensile<br>Strength:                | 85000 Pounds Per Square Inch                                                                                                                                                                                                                                                                                                                                                                                                                              |
| Countersink Angle:                          | 99.0 Degrees Minimum And 101.0 Degrees Maximum                                                                                                                                                                                                                                                                                                                                                                                                            |
| Screw Material:                             | Steel Comp 301 Or Steel Comp 302 Or Steel Comp 302b Or Steel Comp 303 Or Steel Comp 303 Plus X Or Steel Comp 303se Or Steel Comp 304 Or Steel Comp 304 Or Steel Comp 305 Or Steel Comp 308 Or Steel Comp 309 Or Steel Comp 309s Or Steel Comp 310 Or Steel Comp 310s Or Steel Comp 314 Or Steel Comp 316 Or Steel Comp 316l Or Steel Comp 317 Or Steel Comp 321 Or Steel Comp 323 Or Steel Comp 324 Or Steel Comp 347 Or Steel Comp 348 Or Steel Comp 385 |
| Screw Material Document And Classification: | 66 Fed Std Single Material Response                                                                                                                                                                                                                                                                                                                                                                                                                       |
| Screw Surface<br>Treatment:                 | Passivate                                                                                                                                                                                                                                                                                                                                                                                                                                                 |
| Thread Series Designator:                   | Unf                                                                                                                                                                                                                                                                                                                                                                                                                                                       |