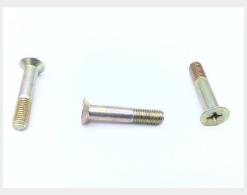

## **Description**

cadmium plated steel length: 1-9/32", grip: 3/4", thread: 1/4-28, countersunk, flat head, machine screw, structural

\* Manufacturer certifications are shipped with your order FREE of charge

# P/N MS24694S107 Specifications

| Thread Class:                                        | 3a                                                                                                                                                                                                                                                                                                                                                                          |
|------------------------------------------------------|-----------------------------------------------------------------------------------------------------------------------------------------------------------------------------------------------------------------------------------------------------------------------------------------------------------------------------------------------------------------------------|
| Thread Direction:                                    | Right-hand                                                                                                                                                                                                                                                                                                                                                                  |
| Thread Length:                                       | 0.429 Inches Minimum And 0.578 Inches Maximum                                                                                                                                                                                                                                                                                                                               |
| Fastener Length:                                     | 1.266 Inches Minimum And 1.312 Inches Maximum                                                                                                                                                                                                                                                                                                                               |
| Head Style:                                          | Flat Countersunk                                                                                                                                                                                                                                                                                                                                                            |
| Head Diameter:                                       | 0.447 Inches Minimum And 0.507 Inches Maximum                                                                                                                                                                                                                                                                                                                               |
| Internal Drive Style:                                | Cross Recess Type 1                                                                                                                                                                                                                                                                                                                                                         |
| End Item Identification:                             | W/s:aircraft, Phantom F-4; Joint Stars Target Radar Systems; Helicopter, Seahawk, H-60; Aircraft, C-2a (reprocured); Aircraft (ac-130h, Mc-130h, Ec-130e, Hc-130); Helicopter, Uscg Search And Rescue, Hh-60j; Helicopter, Search And Rescue, Hh-60h; Missile, All-weather Anti-ship, Harpoon (agm-84); Engine, Aircraft F110-ge-400; Helicopter, Carrier Based Asw, Sh-60f |
| Nominal Thread Diameter:                             | 0.250 Inches                                                                                                                                                                                                                                                                                                                                                                |
| Thread Quantity Per Inch:                            | 28                                                                                                                                                                                                                                                                                                                                                                          |
| Minimum Tensile Strength:                            | 125000 Pounds Per Square Inch                                                                                                                                                                                                                                                                                                                                               |
| Hardness Rating:                                     | 26.0 Rockwell C Minimum And 32.0 Rockwell C Maximum                                                                                                                                                                                                                                                                                                                         |
| Countersink Angle:                                   | 99.0 Degrees Minimum And 101.0 Degrees Maximum                                                                                                                                                                                                                                                                                                                              |
| Screw Material:                                      | Steel Comp E4340 Or Steel Comp 8740 Or Steel Comp 8735 Or Steel Comp 6150 Or Steel Comp 4140 Or Steel Comp 4037                                                                                                                                                                                                                                                             |
| Screw Material Document And Classification:          | Mil-s-5000 Mil Spec 1st Material Response Or Mil-s-6049 Mil Spec 2nd Material Response Or Mil-s-6098 Mil Spec 3rd Material Response Or Mil-s-8503 Mil Spec 4th Material Response Or Mil-s-5626 Mil Spec 5th Material Response Or Ams 6300 Assn Std 6th Material Response                                                                                                    |
| Screw Surface Treatment:                             | Cadmium And Chromate                                                                                                                                                                                                                                                                                                                                                        |
| Screw Surface Treatment Document And Classification: | Qq-p-416 Ty 2 Cl 3 Fed Spec Single Treatment Response                                                                                                                                                                                                                                                                                                                       |
| Thread Series Designator:                            | Unf                                                                                                                                                                                                                                                                                                                                                                         |