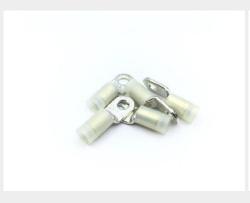

## P/N MS25036-130

### **Description**

MS25036 series terminal

\* Manufacturer certifications are shipped with your order FREE of charge

# P/N MS25036-130 Specifications

| 2.150 Inches                                                                        |
|-------------------------------------------------------------------------------------|
| 0.761 Inches                                                                        |
| 0.097 Inches                                                                        |
| 1 Awg                                                                               |
| Insulating Sleeve                                                                   |
| Ring                                                                                |
| 0.392 Inches                                                                        |
| 0.761 Inches                                                                        |
| 0.098 Inches                                                                        |
| White                                                                               |
| Crimp                                                                               |
| Recessed Barrel Single End                                                          |
| Terminal Lug,crimp Style,copper,insulated,ring Tongue,bell Mouthed,type Ii, Class 1 |
| Copper Alloy Overall Except Insulation                                              |
| Plastic Polyamide Insulation Or Plastic Vinyl Insulation                            |
| Tin Overall Except Insulation Single Layer                                          |
|                                                                                     |