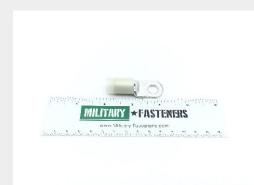

## P/N MS25036-130

### **Description**

MS25036 series terminal

\* Manufacturer certifications are shipped with your order FREE of charge

# P/N MS25036-130 Specifications

| 2.150 Inches                                                                        |
|-------------------------------------------------------------------------------------|
| 0.761 Inches                                                                        |
| 0.097 Inches                                                                        |
| 1 Awg                                                                               |
| Insulating Sleeve                                                                   |
| Ring                                                                                |
| 0.392 Inches                                                                        |
| 0.761 Inches                                                                        |
| 0.098 Inches                                                                        |
| White                                                                               |
| Crimp                                                                               |
| Recessed Barrel Single End                                                          |
| Terminal Lug,crimp Style,copper,insulated,ring Tongue,bell Mouthed,type Ii, Class 1 |
| Copper Alloy Overall Except Insulation                                              |
| Plastic Polyamide Insulation Or Plastic Vinyl Insulation                            |
| Tin Overall Except Insulation Single Layer                                          |
|                                                                                     |