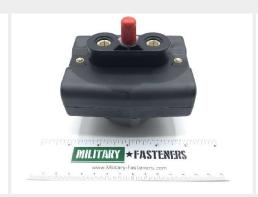

## **Description**

battery disconnect, mates with MS3509-28, MS25182 series connector

\* Manufacturer certifications are shipped with your order FREE of charge

# P/N MS25182-2 Specifications

| Body Style:                         | Battery Plug                                                                                                                                                                                                                                                                                                                                                                                              |
|-------------------------------------|-----------------------------------------------------------------------------------------------------------------------------------------------------------------------------------------------------------------------------------------------------------------------------------------------------------------------------------------------------------------------------------------------------------|
| Overall Length:                     | 4.040 Inches Maximum                                                                                                                                                                                                                                                                                                                                                                                      |
| Overall Height:                     | 3.700 Inches Nominal                                                                                                                                                                                                                                                                                                                                                                                      |
| Overall Width:                      | 3.400 Inches Maximum                                                                                                                                                                                                                                                                                                                                                                                      |
| <b>Environmental Protection:</b>    | Chemical Resistant And Salt Water Resistant                                                                                                                                                                                                                                                                                                                                                               |
| Cable Entrance Diameter:            | 0.900 Inches Nominal                                                                                                                                                                                                                                                                                                                                                                                      |
| Mating End Quantity:                | 1                                                                                                                                                                                                                                                                                                                                                                                                         |
| Contact Position Arrangement Style: | 2 Single Mating End                                                                                                                                                                                                                                                                                                                                                                                       |
| Contact Removability:               | Nonremovable Single Mating End Single Contact Grouping                                                                                                                                                                                                                                                                                                                                                    |
| Shell Type:                         | Solid                                                                                                                                                                                                                                                                                                                                                                                                     |
| Connector Locking Method:           | Jackscrew                                                                                                                                                                                                                                                                                                                                                                                                 |
| Terminal Location:                  | Back Single Mating End Single Contact Grouping                                                                                                                                                                                                                                                                                                                                                            |
| Contact Material:                   | Metal Single Mating End Single Contact Grouping                                                                                                                                                                                                                                                                                                                                                           |
| Insert Material:                    | Plastic Single Mating End                                                                                                                                                                                                                                                                                                                                                                                 |
| Terminal Type:                      | Screw W/wire Lock Single Mating End Single Contact Grouping                                                                                                                                                                                                                                                                                                                                               |
| <b>Included Contact Quantity:</b>   | 2 Single Mating End Single Contact Grouping                                                                                                                                                                                                                                                                                                                                                               |
| Included Contact Type:              | Round Socket Single Mating End Single Contact Grouping                                                                                                                                                                                                                                                                                                                                                    |
| Test Data Document:                 | 81349-mil-p-18148 Specification (includes Engineering Type Bulletins, Brochures, etc., That Reflect Specification Type Data In Specification Format; Excludes Commercial Catalogs, Industry Directories, And Similar Trade Publications, Reflecting General Type Data On Certain Environmental And Performance Requirements And Test Conditions That Are Shown As "typical", "average", "nominal", Etc.). |
| Specification/standard<br>Data:     | 96906-ms25182 Government Standard                                                                                                                                                                                                                                                                                                                                                                         |