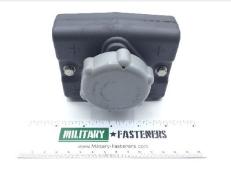

## **Description**

battery disconnect, mates with MS3509-28, MS25182 series connector

\* Manufacturer certifications are shipped with your order FREE of charge

# P/N MS25182-2 Specifications

| Body Style:                         | Battery Plug                                                                                                                                                                                                                                                                                                                                                                                              |
|-------------------------------------|-----------------------------------------------------------------------------------------------------------------------------------------------------------------------------------------------------------------------------------------------------------------------------------------------------------------------------------------------------------------------------------------------------------|
| Overall Length:                     | 4.040 Inches Maximum                                                                                                                                                                                                                                                                                                                                                                                      |
| Overall Height:                     | 3.700 Inches Nominal                                                                                                                                                                                                                                                                                                                                                                                      |
| Overall Width:                      | 3.400 Inches Maximum                                                                                                                                                                                                                                                                                                                                                                                      |
| <b>Environmental Protection:</b>    | Chemical Resistant And Salt Water Resistant                                                                                                                                                                                                                                                                                                                                                               |
| Cable Entrance Diameter:            | 0.900 Inches Nominal                                                                                                                                                                                                                                                                                                                                                                                      |
| Mating End Quantity:                | 1                                                                                                                                                                                                                                                                                                                                                                                                         |
| Contact Position Arrangement Style: | 2 Single Mating End                                                                                                                                                                                                                                                                                                                                                                                       |
| Contact Removability:               | Nonremovable Single Mating End Single Contact Grouping                                                                                                                                                                                                                                                                                                                                                    |
| Shell Type:                         | Solid                                                                                                                                                                                                                                                                                                                                                                                                     |
| Connector Locking Method:           | Jackscrew                                                                                                                                                                                                                                                                                                                                                                                                 |
| Terminal Location:                  | Back Single Mating End Single Contact Grouping                                                                                                                                                                                                                                                                                                                                                            |
| Contact Material:                   | Metal Single Mating End Single Contact Grouping                                                                                                                                                                                                                                                                                                                                                           |
| Insert Material:                    | Plastic Single Mating End                                                                                                                                                                                                                                                                                                                                                                                 |
| Terminal Type:                      | Screw W/wire Lock Single Mating End Single Contact Grouping                                                                                                                                                                                                                                                                                                                                               |
| <b>Included Contact Quantity:</b>   | 2 Single Mating End Single Contact Grouping                                                                                                                                                                                                                                                                                                                                                               |
| Included Contact Type:              | Round Socket Single Mating End Single Contact Grouping                                                                                                                                                                                                                                                                                                                                                    |
| Test Data Document:                 | 81349-mil-p-18148 Specification (includes Engineering Type Bulletins, Brochures, etc., That Reflect Specification Type Data In Specification Format; Excludes Commercial Catalogs, Industry Directories, And Similar Trade Publications, Reflecting General Type Data On Certain Environmental And Performance Requirements And Test Conditions That Are Shown As "typical", "average", "nominal", Etc.). |
| Specification/standard<br>Data:     | 96906-ms25182 Government Standard                                                                                                                                                                                                                                                                                                                                                                         |