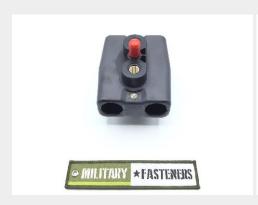

## **Description**

battery disconnect, mates with MS3509-28, MS25182 series connector

\* Manufacturer certifications are shipped with your order FREE of charge

# P/N MS25182-2 Specifications

| Body Style:                         | Battery Plug                                                                                                                                                                                                                                                                                                                                                                                              |
|-------------------------------------|-----------------------------------------------------------------------------------------------------------------------------------------------------------------------------------------------------------------------------------------------------------------------------------------------------------------------------------------------------------------------------------------------------------|
| Overall Length:                     | 4.040 Inches Maximum                                                                                                                                                                                                                                                                                                                                                                                      |
| Overall Height:                     | 3.700 Inches Nominal                                                                                                                                                                                                                                                                                                                                                                                      |
| Overall Width:                      | 3.400 Inches Maximum                                                                                                                                                                                                                                                                                                                                                                                      |
| <b>Environmental Protection:</b>    | Chemical Resistant And Salt Water Resistant                                                                                                                                                                                                                                                                                                                                                               |
| Cable Entrance Diameter:            | 0.900 Inches Nominal                                                                                                                                                                                                                                                                                                                                                                                      |
| Mating End Quantity:                | 1                                                                                                                                                                                                                                                                                                                                                                                                         |
| Contact Position Arrangement Style: | 2 Single Mating End                                                                                                                                                                                                                                                                                                                                                                                       |
| Contact Removability:               | Nonremovable Single Mating End Single Contact Grouping                                                                                                                                                                                                                                                                                                                                                    |
| Shell Type:                         | Solid                                                                                                                                                                                                                                                                                                                                                                                                     |
| Connector Locking Method:           | Jackscrew                                                                                                                                                                                                                                                                                                                                                                                                 |
| Terminal Location:                  | Back Single Mating End Single Contact Grouping                                                                                                                                                                                                                                                                                                                                                            |
| Contact Material:                   | Metal Single Mating End Single Contact Grouping                                                                                                                                                                                                                                                                                                                                                           |
| Insert Material:                    | Plastic Single Mating End                                                                                                                                                                                                                                                                                                                                                                                 |
| Terminal Type:                      | Screw W/wire Lock Single Mating End Single Contact Grouping                                                                                                                                                                                                                                                                                                                                               |
| <b>Included Contact Quantity:</b>   | 2 Single Mating End Single Contact Grouping                                                                                                                                                                                                                                                                                                                                                               |
| Included Contact Type:              | Round Socket Single Mating End Single Contact Grouping                                                                                                                                                                                                                                                                                                                                                    |
| Test Data Document:                 | 81349-mil-p-18148 Specification (includes Engineering Type Bulletins, Brochures, etc., That Reflect Specification Type Data In Specification Format; Excludes Commercial Catalogs, Industry Directories, And Similar Trade Publications, Reflecting General Type Data On Certain Environmental And Performance Requirements And Test Conditions That Are Shown As "typical", "average", "nominal", Etc.). |
| Specification/standard<br>Data:     | 96906-ms25182 Government Standard                                                                                                                                                                                                                                                                                                                                                                         |