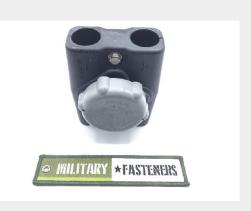

## **Description**

battery disconnect, mates with MS3509-28, MS25182 series connector

\* Manufacturer certifications are shipped with your order FREE of charge

# P/N MS25182-2 Specifications

| Body Style:                         | Battery Plug                                                                                                                                                                                                                                                                                                                                                                                              |
|-------------------------------------|-----------------------------------------------------------------------------------------------------------------------------------------------------------------------------------------------------------------------------------------------------------------------------------------------------------------------------------------------------------------------------------------------------------|
| Overall Length:                     | 4.040 Inches Maximum                                                                                                                                                                                                                                                                                                                                                                                      |
| Overall Height:                     | 3.700 Inches Nominal                                                                                                                                                                                                                                                                                                                                                                                      |
| Overall Width:                      | 3.400 Inches Maximum                                                                                                                                                                                                                                                                                                                                                                                      |
| <b>Environmental Protection:</b>    | Chemical Resistant And Salt Water Resistant                                                                                                                                                                                                                                                                                                                                                               |
| Cable Entrance Diameter:            | 0.900 Inches Nominal                                                                                                                                                                                                                                                                                                                                                                                      |
| Mating End Quantity:                | 1                                                                                                                                                                                                                                                                                                                                                                                                         |
| Contact Position Arrangement Style: | 2 Single Mating End                                                                                                                                                                                                                                                                                                                                                                                       |
| Contact Removability:               | Nonremovable Single Mating End Single Contact Grouping                                                                                                                                                                                                                                                                                                                                                    |
| Shell Type:                         | Solid                                                                                                                                                                                                                                                                                                                                                                                                     |
| Connector Locking Method:           | Jackscrew                                                                                                                                                                                                                                                                                                                                                                                                 |
| Terminal Location:                  | Back Single Mating End Single Contact Grouping                                                                                                                                                                                                                                                                                                                                                            |
| Contact Material:                   | Metal Single Mating End Single Contact Grouping                                                                                                                                                                                                                                                                                                                                                           |
| Insert Material:                    | Plastic Single Mating End                                                                                                                                                                                                                                                                                                                                                                                 |
| Terminal Type:                      | Screw W/wire Lock Single Mating End Single Contact Grouping                                                                                                                                                                                                                                                                                                                                               |
| <b>Included Contact Quantity:</b>   | 2 Single Mating End Single Contact Grouping                                                                                                                                                                                                                                                                                                                                                               |
| Included Contact Type:              | Round Socket Single Mating End Single Contact Grouping                                                                                                                                                                                                                                                                                                                                                    |
| Test Data Document:                 | 81349-mil-p-18148 Specification (includes Engineering Type Bulletins, Brochures, etc., That Reflect Specification Type Data In Specification Format; Excludes Commercial Catalogs, Industry Directories, And Similar Trade Publications, Reflecting General Type Data On Certain Environmental And Performance Requirements And Test Conditions That Are Shown As "typical", "average", "nominal", Etc.). |
| Specification/standard<br>Data:     | 96906-ms25182 Government Standard                                                                                                                                                                                                                                                                                                                                                                         |