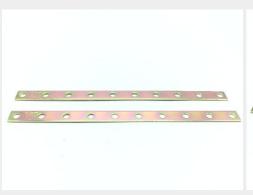

### **Description**

studs: #10, last number indicates number of stud holes in assembly, terminal link, MS25226 series conductor

\* Manufacturer certifications are shipped with your order <u>FREE</u> of charge

# P/N MS25226-4-10 Specifications

| Body Cross-sectional Shape:                    | Rectangular W/edge Radius                                                                |
|------------------------------------------------|------------------------------------------------------------------------------------------|
| Overall Length:                                | 7.188 Inches Nominal                                                                     |
| Cross-sectional Height:                        | 0.032 Inches Nominal                                                                     |
| Cross-sectional Width:                         | 0.438 Inches Nominal                                                                     |
| Mounting Configuration:                        | Ten 0.201 In. Dia Holes 0.750 In. C To C                                                 |
| Construction:                                  | Solid                                                                                    |
| Material:                                      | Copper                                                                                   |
| Material Document And Classification:          | Qq-c-502 Fed Spec Single Material Response Or Qq-c-576 Fed Spec Single Material Response |
| Surface Treatment:                             | Cadmium                                                                                  |
| Surface Treatment Document And Classification: | Qq-p-416, Type 2, Class 3 Fed Spec Single Treatment Response                             |