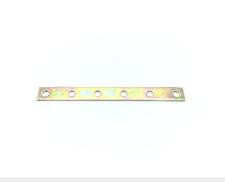

## P/N MS25226-4-6

### **Description**

studs: #10, last number indicates number of stud holes in assembly, terminal link, MS25226 series conductor

\* Manufacturer certifications are shipped with your order <u>FREE</u> of charge

# P/N MS25226-4-6 Specifications

| Body Cross-sectional Shape:                    | Rectangular W/edge Radius                                                                |
|------------------------------------------------|------------------------------------------------------------------------------------------|
| Overall Length:                                | 4.188 Inches Nominal                                                                     |
| Cross-sectional Height:                        | 0.032 Inches Nominal                                                                     |
| Cross-sectional Width:                         | 0.438 Inches Nominal                                                                     |
| Mounting Configuration:                        | Six 0.201 In. Dia Holes 0.750 In. C To C                                                 |
| Construction:                                  | Solid                                                                                    |
| Material:                                      | Copper                                                                                   |
| Material Document And Classification:          | Qq-c-502 Fed Spec Single Material Response Or Qq-c-576 Fed Spec Single Material Response |
| Surface Treatment:                             | Cadmium                                                                                  |
| Surface Treatment Document And Classification: | Qq-p-416, Type 2, Class 3 Fed Spec Single Treatment Response                             |