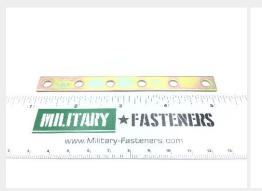

## P/N MS25226-4-6

### **Description**

studs: #10, last number indicates number of stud holes in assembly, terminal link, MS25226 series conductor

\* Manufacturer certifications are shipped with your order <u>FREE</u> of charge

# P/N MS25226-4-6 Specifications

| Body Cross-sectional Shape:                    | Rectangular W/edge Radius                                                                |
|------------------------------------------------|------------------------------------------------------------------------------------------|
| Overall Length:                                | 4.188 Inches Nominal                                                                     |
| Cross-sectional Height:                        | 0.032 Inches Nominal                                                                     |
| Cross-sectional Width:                         | 0.438 Inches Nominal                                                                     |
| Mounting Configuration:                        | Six 0.201 In. Dia Holes 0.750 In. C To C                                                 |
| Construction:                                  | Solid                                                                                    |
| Material:                                      | Copper                                                                                   |
| Material Document And Classification:          | Qq-c-502 Fed Spec Single Material Response Or Qq-c-576 Fed Spec Single Material Response |
| Surface Treatment:                             | Cadmium                                                                                  |
| Surface Treatment Document And Classification: | Qq-p-416, Type 2, Class 3 Fed Spec Single Treatment Response                             |