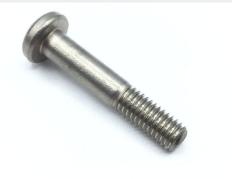

### **Description**

Corrosion resistant steel, length: 1.031", grip: 0.563", thread: 10-32, pan head structural machine screw

\* Manufacturer certifications are shipped with your order FREE of charge

# P/N MS27039C1-16 Specifications

| Thread Class:                               | 3a                                            |
|---------------------------------------------|-----------------------------------------------|
| Thread Direction:                           | Right-hand                                    |
| Thread Length:                              | 0.376 Inches Minimum And 0.515 Inches Maximum |
| Fastener Length:                            | 1.016 Inches Minimum And 1.063 Inches Maximum |
| Head Style:                                 | Pan                                           |
| Head Diameter:                              | 0.357 Inches Minimum And 0.373 Inches Maximum |
| Head Height:                                | 0.122 Inches Minimum And 0.133 Inches Maximum |
| Internal Drive Style:                       | Cross Recess Type 1                           |
| Nominal Thread Diameter:                    | 0.190 Inches                                  |
| Thread Quantity Per Inch:                   | 32                                            |
| Minimum Tensile Strength:                   | 125000 Pounds Per Square Inch                 |
| Screw Material:                             | Iron Alloy 660                                |
| Screw Material Document And Classification: | Ams 5735 Assn Std Single Material Response    |
| Screw Surface Treatment:                    | Passivate                                     |
| Thread Series Designator:                   | Unf                                           |