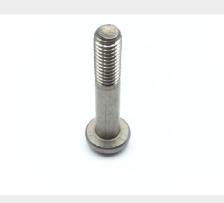

### **Description**

Corrosion resistant steel, length: 1.031", grip: 0.563", thread: 10-32, pan head structural machine screw

\* Manufacturer certifications are shipped with your order FREE of charge

# P/N MS27039C1-16 Specifications

| Thread Class:                               | 3a                                            |
|---------------------------------------------|-----------------------------------------------|
| Thread Direction:                           | Right-hand                                    |
| Thread Length:                              | 0.376 Inches Minimum And 0.515 Inches Maximum |
| Fastener Length:                            | 1.016 Inches Minimum And 1.063 Inches Maximum |
| Head Style:                                 | Pan                                           |
| Head Diameter:                              | 0.357 Inches Minimum And 0.373 Inches Maximum |
| Head Height:                                | 0.122 Inches Minimum And 0.133 Inches Maximum |
| Internal Drive Style:                       | Cross Recess Type 1                           |
| Nominal Thread Diameter:                    | 0.190 Inches                                  |
| Thread Quantity Per Inch:                   | 32                                            |
| Minimum Tensile Strength:                   | 125000 Pounds Per Square Inch                 |
| Screw Material:                             | Iron Alloy 660                                |
| Screw Material Document And Classification: | Ams 5735 Assn Std Single Material Response    |
| Screw Surface Treatment:                    | Passivate                                     |
| Thread Series Designator:                   | Unf                                           |