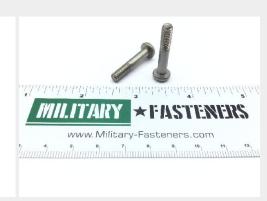

### **Description**

Corrosion resistant steel, length: 1.031", grip: 0.563", thread: 10-32, pan head structural machine screw

\* Manufacturer certifications are shipped with your order FREE of charge

# P/N MS27039C1-16 Specifications

| Thread Class:                               | 3a                                            |
|---------------------------------------------|-----------------------------------------------|
| Thread Direction:                           | Right-hand                                    |
| Thread Length:                              | 0.376 Inches Minimum And 0.515 Inches Maximum |
| Fastener Length:                            | 1.016 Inches Minimum And 1.063 Inches Maximum |
| Head Style:                                 | Pan                                           |
| Head Diameter:                              | 0.357 Inches Minimum And 0.373 Inches Maximum |
| Head Height:                                | 0.122 Inches Minimum And 0.133 Inches Maximum |
| Internal Drive Style:                       | Cross Recess Type 1                           |
| Nominal Thread Diameter:                    | 0.190 Inches                                  |
| Thread Quantity Per Inch:                   | 32                                            |
| Minimum Tensile Strength:                   | 125000 Pounds Per Square Inch                 |
| Screw Material:                             | Iron Alloy 660                                |
| Screw Material Document And Classification: | Ams 5735 Assn Std Single Material Response    |
| Screw Surface Treatment:                    | Passivate                                     |
| Thread Series Designator:                   | Unf                                           |