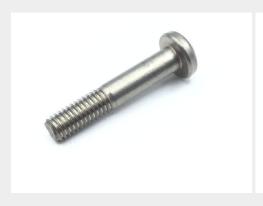

### **Description**

Corrosion resistant steel, length: 1.031", grip: 0.563", thread: 10-32, pan head structural machine screw

\* Manufacturer certifications are shipped with your order FREE of charge

# P/N MS27039C1-16 Specifications

| Thread Class:                               | 3a                                            |
|---------------------------------------------|-----------------------------------------------|
| Thread Direction:                           | Right-hand                                    |
| Thread Length:                              | 0.376 Inches Minimum And 0.515 Inches Maximum |
| Fastener Length:                            | 1.016 Inches Minimum And 1.063 Inches Maximum |
| Head Style:                                 | Pan                                           |
| Head Diameter:                              | 0.357 Inches Minimum And 0.373 Inches Maximum |
| Head Height:                                | 0.122 Inches Minimum And 0.133 Inches Maximum |
| Internal Drive Style:                       | Cross Recess Type 1                           |
| Nominal Thread Diameter:                    | 0.190 Inches                                  |
| Thread Quantity Per Inch:                   | 32                                            |
| Minimum Tensile Strength:                   | 125000 Pounds Per Square Inch                 |
| Screw Material:                             | Iron Alloy 660                                |
| Screw Material Document And Classification: | Ams 5735 Assn Std Single Material Response    |
| Screw Surface Treatment:                    | Passivate                                     |
| Thread Series Designator:                   | Unf                                           |