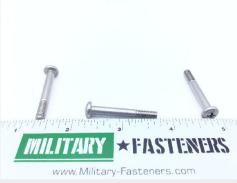

## **Description**

corrosion resistant steel, length: 1.344", grip: 0.875", thread: 10-32, pan head structural machine screw

\* Manufacturer certifications are shipped with your order FREE of charge

# P/N MS27039C1-21 Specifications

| Thread Class:                               | 3a                                            |
|---------------------------------------------|-----------------------------------------------|
| Thread Direction:                           | Right-hand                                    |
| Thread Length:                              | 0.439 Inches Minimum And 0.516 Inches Maximum |
| Fastener Length:                            | 1.329 Inches Minimum And 1.376 Inches Maximum |
| Head Style:                                 | Pan                                           |
| Head Diameter:                              | 0.357 Inches Minimum And 0.373 Inches Maximum |
| Head Height:                                | 0.122 Inches Minimum And 0.133 Inches Maximum |
| Internal Drive Style:                       | Cross Recess Type 1                           |
| Nominal Thread Diameter:                    | 0.190 Inches                                  |
| Thread Quantity Per Inch:                   | 32                                            |
| Minimum Tensile Strength:                   | 125000 Pounds Per Square Inch                 |
| Screw Material:                             | Iron Alloy 660                                |
| Screw Material Document And Classification: | Ams 5732 Assn Std Single Material Response    |
| Screw Surface Treatment:                    | Passivate                                     |
| Thread Series Designator:                   | Unf                                           |