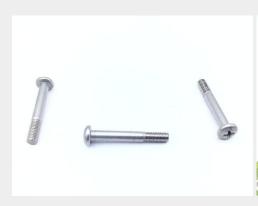

## **Description**

corrosion resistant steel, length: 1.344", grip: 0.875", thread: 10-32, pan head structural machine screw

\* Manufacturer certifications are shipped with your order FREE of charge

# P/N MS27039C1-21 Specifications

| Thread Class:                               | 3a                                            |
|---------------------------------------------|-----------------------------------------------|
| Thread Direction:                           | Right-hand                                    |
| Thread Length:                              | 0.439 Inches Minimum And 0.516 Inches Maximum |
| Fastener Length:                            | 1.329 Inches Minimum And 1.376 Inches Maximum |
| Head Style:                                 | Pan                                           |
| Head Diameter:                              | 0.357 Inches Minimum And 0.373 Inches Maximum |
| Head Height:                                | 0.122 Inches Minimum And 0.133 Inches Maximum |
| Internal Drive Style:                       | Cross Recess Type 1                           |
| Nominal Thread Diameter:                    | 0.190 Inches                                  |
| Thread Quantity Per Inch:                   | 32                                            |
| Minimum Tensile Strength:                   | 125000 Pounds Per Square Inch                 |
| Screw Material:                             | Iron Alloy 660                                |
| Screw Material Document And Classification: | Ams 5732 Assn Std Single Material Response    |
| Screw Surface Treatment:                    | Passivate                                     |
| Thread Series Designator:                   | Unf                                           |