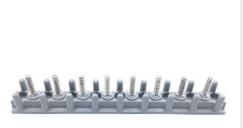

## **Description**

stud thread: 6-32, last number indicates number of studs, MS27212 series terminal

\* Manufacturer certifications are shipped with your order FREE of charge

# P/N MS27212-1-8 Specifications

| Body Style:                                  | Barrier Type                                                     |
|----------------------------------------------|------------------------------------------------------------------|
| Terminal Row Quantity:                       | 2                                                                |
| Center To Center Distance Between Terminals: | 0.750 Inches                                                     |
| Distance Between Terminal Row Centers:       | 0.430 Inches                                                     |
| Board Construction:                          | Solid Construction                                               |
| Board Overall Length:                        | 12.454 Inches                                                    |
| Board Overall Width:                         | 0.750 Inches                                                     |
| Board Overall Height:                        | 1.005 Inches                                                     |
| Board Height Excluding Terminals:            | 0.625 Inches                                                     |
| Base Thickness:                              | 0.071 Inches                                                     |
| Terminal Pattern Arrangement:                | Multi-row                                                        |
| Terminal Design:                             | Nonfeedthru                                                      |
| Material:                                    | Plastic Diallyl Phthalate Board And Glass Fiber Board            |
| Material:                                    | Plastic Diallyl Phthalate And Glass Fiber Board                  |
| Material Document And Classification:        | Mil-p-19833,type Gdi-30f Mil Spec Single Material Response Board |