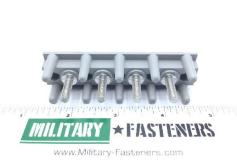

## **Description**

thread: 10-32, last number indicates number of studs, terminal board assembly, MS27212 series terminal

\* Manufacturer certifications are shipped with your order FREE of charge

# P/N MS27212-2-4 Specifications

| Mounting Hole Diameter:                                                            | 0.115 Inches                                                                                                          |
|------------------------------------------------------------------------------------|-----------------------------------------------------------------------------------------------------------------------|
| Body Style:                                                                        | Barrier Standoff                                                                                                      |
| Terminal Row Quantity:                                                             | 1                                                                                                                     |
| Center To Center Distance Between Terminals:                                       | 0.750 Inches                                                                                                          |
| Board Construction:                                                                | Solid Construction                                                                                                    |
| Center To Center Distance Between Mounting Facilities Parallel To Length:          | 0.750 Inches                                                                                                          |
| Distance From Bottom Edge Of Terminal Board To Center Of Mounting Hole:            | 0.469 Inches                                                                                                          |
| Distance From Left Edge Of Terminal Board To Center Of First<br>Mounting Facility: | 0.218 Inches                                                                                                          |
| Board Overall Length:                                                              | 3.436 Inches                                                                                                          |
| Board Overall Width:                                                               | 0.938 Inches                                                                                                          |
| Board Overall Height:                                                              | 1.079 Inches                                                                                                          |
| Board Height Excluding Terminals:                                                  | 0.789 Inches                                                                                                          |
| Base Thickness:                                                                    | 0.328 Inches                                                                                                          |
| Mounting Facility Type And Quantity:                                               | 5 Unthreaded Hole                                                                                                     |
| Nonfeedthru Terminal Type:                                                         | 597 Single                                                                                                            |
| Nonfeedthru Terminal Quantity:                                                     | 4 Single                                                                                                              |
| Terminal Pattern Arrangement:                                                      | Single Row                                                                                                            |
| Terminal Design:                                                                   | Nonfeedthru                                                                                                           |
| Special Features:                                                                  | Board, plastic Per Mil-p-19833; Steel, fed Std 66, comp 302, fed Std 66, comp 303 Per Ams 5686a Or Comp 305 Ams 7472e |