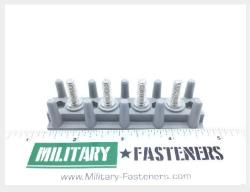

## **Description**

thread: 10-32, last number indicates number of studs, terminal board assembly, MS27212 series terminal

\* Manufacturer certifications are shipped with your order FREE of charge

# P/N MS27212-2-4 Specifications

| Mounting Hole Diameter:                                                            | 0.115 Inches                                                                                                          |
|------------------------------------------------------------------------------------|-----------------------------------------------------------------------------------------------------------------------|
| Body Style:                                                                        | Barrier Standoff                                                                                                      |
| Terminal Row Quantity:                                                             | 1                                                                                                                     |
| Center To Center Distance Between Terminals:                                       | 0.750 Inches                                                                                                          |
| Board Construction:                                                                | Solid Construction                                                                                                    |
| Center To Center Distance Between Mounting Facilities Parallel To Length:          | 0.750 Inches                                                                                                          |
| Distance From Bottom Edge Of Terminal Board To Center Of Mounting Hole:            | 0.469 Inches                                                                                                          |
| Distance From Left Edge Of Terminal Board To Center Of First<br>Mounting Facility: | 0.218 Inches                                                                                                          |
| Board Overall Length:                                                              | 3.436 Inches                                                                                                          |
| Board Overall Width:                                                               | 0.938 Inches                                                                                                          |
| Board Overall Height:                                                              | 1.079 Inches                                                                                                          |
| Board Height Excluding Terminals:                                                  | 0.789 Inches                                                                                                          |
| Base Thickness:                                                                    | 0.328 Inches                                                                                                          |
| Mounting Facility Type And Quantity:                                               | 5 Unthreaded Hole                                                                                                     |
| Nonfeedthru Terminal Type:                                                         | 597 Single                                                                                                            |
| Nonfeedthru Terminal Quantity:                                                     | 4 Single                                                                                                              |
| Terminal Pattern Arrangement:                                                      | Single Row                                                                                                            |
| Terminal Design:                                                                   | Nonfeedthru                                                                                                           |
| Special Features:                                                                  | Board, plastic Per Mil-p-19833; Steel, fed Std 66, comp 302, fed Std 66, comp 303 Per Ams 5686a Or Comp 305 Ams 7472e |