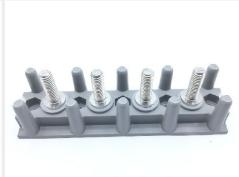

## **Description**

thread: 10-32, last number indicates number of studs, terminal board assembly, MS27212 series terminal

\* Manufacturer certifications are shipped with your order FREE of charge

# P/N MS27212-2-4 Specifications

| Mounting Hole Diameter:                                                            | 0.115 Inches                                                                                                          |
|------------------------------------------------------------------------------------|-----------------------------------------------------------------------------------------------------------------------|
| Body Style:                                                                        | Barrier Standoff                                                                                                      |
| Terminal Row Quantity:                                                             | 1                                                                                                                     |
| Center To Center Distance Between Terminals:                                       | 0.750 Inches                                                                                                          |
| Board Construction:                                                                | Solid Construction                                                                                                    |
| Center To Center Distance Between Mounting Facilities Parallel To Length:          | 0.750 Inches                                                                                                          |
| Distance From Bottom Edge Of Terminal Board To Center Of Mounting Hole:            | 0.469 Inches                                                                                                          |
| Distance From Left Edge Of Terminal Board To Center Of First<br>Mounting Facility: | 0.218 Inches                                                                                                          |
| Board Overall Length:                                                              | 3.436 Inches                                                                                                          |
| Board Overall Width:                                                               | 0.938 Inches                                                                                                          |
| Board Overall Height:                                                              | 1.079 Inches                                                                                                          |
| Board Height Excluding Terminals:                                                  | 0.789 Inches                                                                                                          |
| Base Thickness:                                                                    | 0.328 Inches                                                                                                          |
| Mounting Facility Type And Quantity:                                               | 5 Unthreaded Hole                                                                                                     |
| Nonfeedthru Terminal Type:                                                         | 597 Single                                                                                                            |
| Nonfeedthru Terminal Quantity:                                                     | 4 Single                                                                                                              |
| Terminal Pattern Arrangement:                                                      | Single Row                                                                                                            |
| Terminal Design:                                                                   | Nonfeedthru                                                                                                           |
| Special Features:                                                                  | Board, plastic Per Mil-p-19833; Steel, fed Std 66, comp 302, fed Std 66, comp 303 Per Ams 5686a Or Comp 305 Ams 7472e |