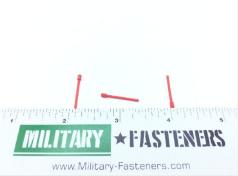

## P/N MS27488-20-1

## **Description**

Contact size: 20, color code: red, electrical connector end: eal plug

\* Manufacturer certifications are shipped with your order FREE of charge

# P/N MS27488-20-1 Specifications

| Overall Length:              | 0.544 Inches Minimum And 0.584 Inches Maximum                                                                                                                                                                                                                                                                                                                                                             |
|------------------------------|-----------------------------------------------------------------------------------------------------------------------------------------------------------------------------------------------------------------------------------------------------------------------------------------------------------------------------------------------------------------------------------------------------------|
| Body Diameter:               | 0.045 Inches Minimum And 0.065 Inches Maximum                                                                                                                                                                                                                                                                                                                                                             |
| Overall Diameter:            | 0.085 Inches Minimum And 0.100 Inches Maximum                                                                                                                                                                                                                                                                                                                                                             |
| Size Designation:            | 20                                                                                                                                                                                                                                                                                                                                                                                                        |
| Special Features:            | Color Coded Red                                                                                                                                                                                                                                                                                                                                                                                           |
| Material:                    | Plastic                                                                                                                                                                                                                                                                                                                                                                                                   |
| Material:                    | Plastic                                                                                                                                                                                                                                                                                                                                                                                                   |
| Style Designator:            | Straight Shape Single Boss                                                                                                                                                                                                                                                                                                                                                                                |
| Surface Treatment:           | Any Acceptable                                                                                                                                                                                                                                                                                                                                                                                            |
| Test Data Document:          | 81349-mil-c-38999 Specification (includes Engineering Type Bulletins, Brochures, etc., That Reflect Specification Type Data In Specification Format; Excludes Commercial Catalogs, Industry Directories, And Similar Trade Publications, Reflecting General Type Data On Certain Environmental And Performance Requirements And Test Conditions That Are Shown As "typical", "average", "nominal", Etc.). |
| Specification/standard Data: | 96906-ms27488 Government Standard                                                                                                                                                                                                                                                                                                                                                                         |