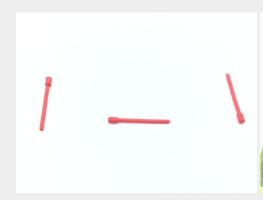

## P/N MS27488-20-1

## **Description**

Contact size: 20, color code: red, electrical connector end: eal plug

\* Manufacturer certifications are shipped with your order FREE of charge

# P/N MS27488-20-1 Specifications

| Overall Length:              | 0.544 Inches Minimum And 0.584 Inches Maximum                                                                                                                                                                                                                                                                                                                                                             |
|------------------------------|-----------------------------------------------------------------------------------------------------------------------------------------------------------------------------------------------------------------------------------------------------------------------------------------------------------------------------------------------------------------------------------------------------------|
| Body Diameter:               | 0.045 Inches Minimum And 0.065 Inches Maximum                                                                                                                                                                                                                                                                                                                                                             |
| Overall Diameter:            | 0.085 Inches Minimum And 0.100 Inches Maximum                                                                                                                                                                                                                                                                                                                                                             |
| Size Designation:            | 20                                                                                                                                                                                                                                                                                                                                                                                                        |
| Special Features:            | Color Coded Red                                                                                                                                                                                                                                                                                                                                                                                           |
| Material:                    | Plastic                                                                                                                                                                                                                                                                                                                                                                                                   |
| Material:                    | Plastic                                                                                                                                                                                                                                                                                                                                                                                                   |
| Style Designator:            | Straight Shape Single Boss                                                                                                                                                                                                                                                                                                                                                                                |
| Surface Treatment:           | Any Acceptable                                                                                                                                                                                                                                                                                                                                                                                            |
| Test Data Document:          | 81349-mil-c-38999 Specification (includes Engineering Type Bulletins, Brochures, etc., That Reflect Specification Type Data In Specification Format; Excludes Commercial Catalogs, Industry Directories, And Similar Trade Publications, Reflecting General Type Data On Certain Environmental And Performance Requirements And Test Conditions That Are Shown As "typical", "average", "nominal", Etc.). |
| Specification/standard Data: | 96906-ms27488 Government Standard                                                                                                                                                                                                                                                                                                                                                                         |