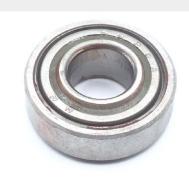

## **Description**

light duty, self-aligning, anti-friction

\* Manufacturer certifications are shipped with your order FREE of charge

# P/N MS27645-6A Specifications

| Bore<br>Diameter:               | 0.3747 Inches Minimum And 0.3750 Inches Maximum                                                                                                                                                                                                                                                                                                                                                                                                                                                                                                                            |
|---------------------------------|----------------------------------------------------------------------------------------------------------------------------------------------------------------------------------------------------------------------------------------------------------------------------------------------------------------------------------------------------------------------------------------------------------------------------------------------------------------------------------------------------------------------------------------------------------------------------|
| Overall<br>Outside<br>Diameter: | 0.8746 Inches Minimum And 0.8750 Inches Maximum                                                                                                                                                                                                                                                                                                                                                                                                                                                                                                                            |
| Lubrication<br>Material:        | Grease                                                                                                                                                                                                                                                                                                                                                                                                                                                                                                                                                                     |
| Outer Ring<br>Width:            | 0.2450 Inches Minimum And 0.2500 Inches Maximum                                                                                                                                                                                                                                                                                                                                                                                                                                                                                                                            |
| Inner Ring<br>Width:            | 0.3105 Inches Minimum And 0.3130 Inches Maximum                                                                                                                                                                                                                                                                                                                                                                                                                                                                                                                            |
| Seal Quantity:                  | 2                                                                                                                                                                                                                                                                                                                                                                                                                                                                                                                                                                          |
| Bearing Seal<br>Type:           | Contact                                                                                                                                                                                                                                                                                                                                                                                                                                                                                                                                                                    |
| Alignment<br>Type:              | Self-aligning                                                                                                                                                                                                                                                                                                                                                                                                                                                                                                                                                              |
| Load<br>Direction:              | Radial                                                                                                                                                                                                                                                                                                                                                                                                                                                                                                                                                                     |
| Self-alignment<br>Location:     | Internal                                                                                                                                                                                                                                                                                                                                                                                                                                                                                                                                                                   |
| Special<br>Features:            | 80 Pct Full Of Specified Lubricant; anial Play 0.0300 In. Max.; Heat Treat Rings And Balls To Rockwell C To 60 To 66; Heat Stablished For Operation At 250 Deg F; 8 Deg Self-aligning In Either Direction; Ball Brng Style:no. 167 In Old A04400 Fiig; afbma Standard Tolerance Designation: afbma Standard Tolerance For Airframe Ball Brngs; Aligning Ring:not Included; Seal Retainers Ar Corrosion Resistant Steel; Surface Treatment And Location: all External Surfaces Are Cadmium Qq-p-416 Type 1 Class 2. This Does Not Include The Bore, seal And Seal Retainers |
| Material:                       | Plastic Polytetrafluoroethylene Seal                                                                                                                                                                                                                                                                                                                                                                                                                                                                                                                                       |
| Material:                       | Steel Comp E51100 Ball Or Steel Comp E52100 Ball                                                                                                                                                                                                                                                                                                                                                                                                                                                                                                                           |
| Material:                       | Steel Comp E52100 Inner Ring                                                                                                                                                                                                                                                                                                                                                                                                                                                                                                                                               |
| Material:                       | Steel Comp E52100 Outer Ring                                                                                                                                                                                                                                                                                                                                                                                                                                                                                                                                               |
|                                 |                                                                                                                                                                                                                                                                                                                                                                                                                                                                                                                                                                            |