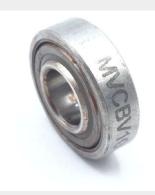

## **Description**

light duty, self-aligning, anti-friction

\* Manufacturer certifications are shipped with your order FREE of charge

# P/N MS27645-6A Specifications

| Bore<br>Diameter:               | 0.3747 Inches Minimum And 0.3750 Inches Maximum                                                                                                                                                                                                                                                                                                                                                                                                                                                                                                                            |
|---------------------------------|----------------------------------------------------------------------------------------------------------------------------------------------------------------------------------------------------------------------------------------------------------------------------------------------------------------------------------------------------------------------------------------------------------------------------------------------------------------------------------------------------------------------------------------------------------------------------|
| Overall<br>Outside<br>Diameter: | 0.8746 Inches Minimum And 0.8750 Inches Maximum                                                                                                                                                                                                                                                                                                                                                                                                                                                                                                                            |
| Lubrication<br>Material:        | Grease                                                                                                                                                                                                                                                                                                                                                                                                                                                                                                                                                                     |
| Outer Ring<br>Width:            | 0.2450 Inches Minimum And 0.2500 Inches Maximum                                                                                                                                                                                                                                                                                                                                                                                                                                                                                                                            |
| Inner Ring<br>Width:            | 0.3105 Inches Minimum And 0.3130 Inches Maximum                                                                                                                                                                                                                                                                                                                                                                                                                                                                                                                            |
| Seal Quantity:                  | 2                                                                                                                                                                                                                                                                                                                                                                                                                                                                                                                                                                          |
| Bearing Seal<br>Type:           | Contact                                                                                                                                                                                                                                                                                                                                                                                                                                                                                                                                                                    |
| Alignment<br>Type:              | Self-aligning                                                                                                                                                                                                                                                                                                                                                                                                                                                                                                                                                              |
| Load<br>Direction:              | Radial                                                                                                                                                                                                                                                                                                                                                                                                                                                                                                                                                                     |
| Self-alignment<br>Location:     | Internal                                                                                                                                                                                                                                                                                                                                                                                                                                                                                                                                                                   |
| Special<br>Features:            | 80 Pct Full Of Specified Lubricant; anial Play 0.0300 In. Max.; Heat Treat Rings And Balls To Rockwell C To 60 To 66; Heat Stablished For Operation At 250 Deg F; 8 Deg Self-aligning In Either Direction; Ball Brng Style:no. 167 In Old A04400 Fiig; afbma Standard Tolerance Designation: afbma Standard Tolerance For Airframe Ball Brngs; Aligning Ring:not Included; Seal Retainers Ar Corrosion Resistant Steel; Surface Treatment And Location: all External Surfaces Are Cadmium Qq-p-416 Type 1 Class 2. This Does Not Include The Bore, seal And Seal Retainers |
| Material:                       | Plastic Polytetrafluoroethylene Seal                                                                                                                                                                                                                                                                                                                                                                                                                                                                                                                                       |
| Material:                       | Steel Comp E51100 Ball Or Steel Comp E52100 Ball                                                                                                                                                                                                                                                                                                                                                                                                                                                                                                                           |
| Material:                       | Steel Comp E52100 Inner Ring                                                                                                                                                                                                                                                                                                                                                                                                                                                                                                                                               |
| Material:                       | Steel Comp E52100 Outer Ring                                                                                                                                                                                                                                                                                                                                                                                                                                                                                                                                               |
|                                 |                                                                                                                                                                                                                                                                                                                                                                                                                                                                                                                                                                            |