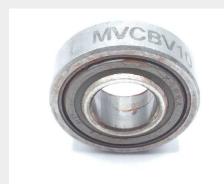

## **Description**

light duty, self-aligning, anti-friction

\* Manufacturer certifications are shipped with your order FREE of charge

# P/N MS27645-6A Specifications

| Bore<br>Diameter:               | 0.3747 Inches Minimum And 0.3750 Inches Maximum                                                                                                                                                                                                                                                                                                                                                                                                                                                                                                                            |
|---------------------------------|----------------------------------------------------------------------------------------------------------------------------------------------------------------------------------------------------------------------------------------------------------------------------------------------------------------------------------------------------------------------------------------------------------------------------------------------------------------------------------------------------------------------------------------------------------------------------|
| Overall<br>Outside<br>Diameter: | 0.8746 Inches Minimum And 0.8750 Inches Maximum                                                                                                                                                                                                                                                                                                                                                                                                                                                                                                                            |
| Lubrication<br>Material:        | Grease                                                                                                                                                                                                                                                                                                                                                                                                                                                                                                                                                                     |
| Outer Ring<br>Width:            | 0.2450 Inches Minimum And 0.2500 Inches Maximum                                                                                                                                                                                                                                                                                                                                                                                                                                                                                                                            |
| Inner Ring<br>Width:            | 0.3105 Inches Minimum And 0.3130 Inches Maximum                                                                                                                                                                                                                                                                                                                                                                                                                                                                                                                            |
| Seal Quantity:                  | 2                                                                                                                                                                                                                                                                                                                                                                                                                                                                                                                                                                          |
| Bearing Seal<br>Type:           | Contact                                                                                                                                                                                                                                                                                                                                                                                                                                                                                                                                                                    |
| Alignment<br>Type:              | Self-aligning                                                                                                                                                                                                                                                                                                                                                                                                                                                                                                                                                              |
| Load<br>Direction:              | Radial                                                                                                                                                                                                                                                                                                                                                                                                                                                                                                                                                                     |
| Self-alignment<br>Location:     | Internal                                                                                                                                                                                                                                                                                                                                                                                                                                                                                                                                                                   |
| Special<br>Features:            | 80 Pct Full Of Specified Lubricant; anial Play 0.0300 In. Max.; Heat Treat Rings And Balls To Rockwell C To 60 To 66; Heat Stablished For Operation At 250 Deg F; 8 Deg Self-aligning In Either Direction; Ball Brng Style:no. 167 In Old A04400 Fiig; afbma Standard Tolerance Designation: afbma Standard Tolerance For Airframe Ball Brngs; Aligning Ring:not Included; Seal Retainers Ar Corrosion Resistant Steel; Surface Treatment And Location: all External Surfaces Are Cadmium Qq-p-416 Type 1 Class 2. This Does Not Include The Bore, seal And Seal Retainers |
| Material:                       | Plastic Polytetrafluoroethylene Seal                                                                                                                                                                                                                                                                                                                                                                                                                                                                                                                                       |
| Material:                       | Steel Comp E51100 Ball Or Steel Comp E52100 Ball                                                                                                                                                                                                                                                                                                                                                                                                                                                                                                                           |
| Material:                       | Steel Comp E52100 Inner Ring                                                                                                                                                                                                                                                                                                                                                                                                                                                                                                                                               |
| Material:                       | Steel Comp E52100 Outer Ring                                                                                                                                                                                                                                                                                                                                                                                                                                                                                                                                               |
|                                 |                                                                                                                                                                                                                                                                                                                                                                                                                                                                                                                                                                            |