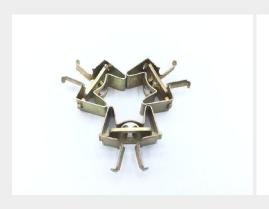

### **Description**

panel thickness 0.250", thread: 6-32, brass, MS33737 series nut

\* Manufacturer certifications are shipped with your order FREE of charge

# P/N MS33737-13C Specifications

| Material Thickness:                            | 0.002 Inches Minimum And 0.022 Inches Maximum                                                                                                                                                                                                                                   |
|------------------------------------------------|---------------------------------------------------------------------------------------------------------------------------------------------------------------------------------------------------------------------------------------------------------------------------------|
| Mating Member Diameter<br>Accommodated:        | 0.138 Inches Nominal                                                                                                                                                                                                                                                            |
| Nut Style:                                     | Sheet Spring                                                                                                                                                                                                                                                                    |
| Nut Length:                                    | 0.661 Inches Minimum And 0.681 Inches Maximum                                                                                                                                                                                                                                   |
| Nut Height:                                    | 0.615 Inches Minimum And 0.635 Inches Maximum                                                                                                                                                                                                                                   |
| Nut Width:                                     | 0.271 Inches Minimum And 0.291 Inches Maximum                                                                                                                                                                                                                                   |
| Panel Thickness:                               | 0.240 Inches Minimum And 0.260 Inches Maximum                                                                                                                                                                                                                                   |
| Nut Mounting Provision:                        | Gripping Prongs                                                                                                                                                                                                                                                                 |
| Gripping Prong Quantity:                       | 2                                                                                                                                                                                                                                                                               |
| Gripping Prong Length:                         | 0.272 Inches Minimum And 0.292 Inches Maximum                                                                                                                                                                                                                                   |
| Material:                                      | Copper Alloy Overall                                                                                                                                                                                                                                                            |
| Surface Treatment:                             | Cadmium Overall Or Zinc Overall And Chromate Overall Or Zinc Overall And Phosphate Overall                                                                                                                                                                                      |
| Surface Treatment Document And Classification: | Qq-p-416,type 1,class 2 Fed Spec 1st Treatment Response Overall Or Qq-z-325 Fed Spec 2nd Treatment Response Overall Or Qq-z-325 Fed Spec 3rd Treatment Response Overall Or Qq-z-325 Fed Spec 4th Treatment Response Overall Or Qq-z-325 Fed Spec 5th Treatment Response Overall |