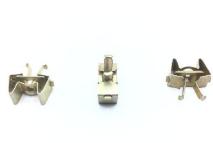

### **Description**

panel thickness 0.250", thread: 6-32, brass, MS33737 series nut

\* Manufacturer certifications are shipped with your order FREE of charge

# P/N MS33737-13C Specifications

| Material Thickness:                            | 0.002 Inches Minimum And 0.022 Inches Maximum                                                                                                                                                                                                                                   |
|------------------------------------------------|---------------------------------------------------------------------------------------------------------------------------------------------------------------------------------------------------------------------------------------------------------------------------------|
| Mating Member Diameter<br>Accommodated:        | 0.138 Inches Nominal                                                                                                                                                                                                                                                            |
| Nut Style:                                     | Sheet Spring                                                                                                                                                                                                                                                                    |
| Nut Length:                                    | 0.661 Inches Minimum And 0.681 Inches Maximum                                                                                                                                                                                                                                   |
| Nut Height:                                    | 0.615 Inches Minimum And 0.635 Inches Maximum                                                                                                                                                                                                                                   |
| Nut Width:                                     | 0.271 Inches Minimum And 0.291 Inches Maximum                                                                                                                                                                                                                                   |
| Panel Thickness:                               | 0.240 Inches Minimum And 0.260 Inches Maximum                                                                                                                                                                                                                                   |
| Nut Mounting Provision:                        | Gripping Prongs                                                                                                                                                                                                                                                                 |
| Gripping Prong Quantity:                       | 2                                                                                                                                                                                                                                                                               |
| Gripping Prong Length:                         | 0.272 Inches Minimum And 0.292 Inches Maximum                                                                                                                                                                                                                                   |
| Material:                                      | Copper Alloy Overall                                                                                                                                                                                                                                                            |
| Surface Treatment:                             | Cadmium Overall Or Zinc Overall And Chromate Overall Or Zinc Overall And Phosphate Overall                                                                                                                                                                                      |
| Surface Treatment Document And Classification: | Qq-p-416,type 1,class 2 Fed Spec 1st Treatment Response Overall Or Qq-z-325 Fed Spec 2nd Treatment Response Overall Or Qq-z-325 Fed Spec 3rd Treatment Response Overall Or Qq-z-325 Fed Spec 4th Treatment Response Overall Or Qq-z-325 Fed Spec 5th Treatment Response Overall |