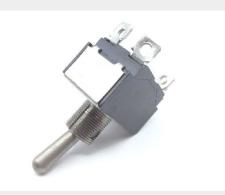

# P/N MS35059-22

## **Description**

two pole, 20 amps at 28VDC, 20 amps at 115VAC/60Hz, 20 amps at 115VAC/400Hz, with lever seal, screw terminal, heavy duty

\* Manufacturer certifications are shipped with your order FREE of charge