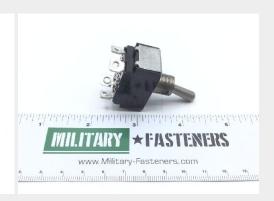

# P/N MS35059-22

## **How to Order**

Order this toggle switch from our inventory online by visiting <a href="https://military-fasteners.com/switches/toggle+switches/MS35059-22">https://military-fasteners.com/switches/toggle+switches/MS35059-22</a> and selecting the quantity you want then click "add to cart". Once items are in your cart you can check outhere to complete your order.