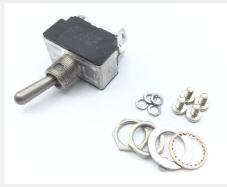

# P/N MS35059-22

## **Description**

two pole, 20 amps at 28VDC, 20 amps at 115VAC/60Hz, 20 amps at 115VAC/400Hz, with lever seal, screw terminal, heavy duty

\* Manufacturer certifications are shipped with your order FREE of charge