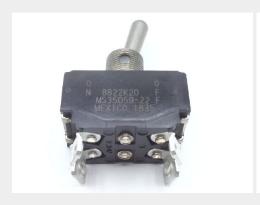

## 8822K20

SKU / Model: MS3505922

Minimum Qty (MOQ):

NSN: 5930-00-166-2016

ECCN: EAR99

National Motor Freight: 061300, Circuit Breaker / Switch Noi

<sup>\*</sup> See page 2 for technical characteristics

## **Description**

two pole, 20 amps at 28VDC, 20 amps at 115VAC/60Hz, 20 amps at 115VAC/400Hz, with lever seal, screw terminal, heavy duty

\* Manufacturer certifications are shipped with your order FREE of charge