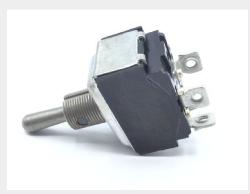

### **Description**

two pole, 18 amps at 28VDC, 11 amps at 115VAC/60Hz, with lever seal, screw terminal, momentary ON - OFF

\* Manufacturer certifications are shipped with your order FREE of charge

# P/N MS35059-28 Specifications

| Unable To Decode:                                        | Unable To Decode                                                                                                                                                                                                                                                                                                                                                                                            |
|----------------------------------------------------------|-------------------------------------------------------------------------------------------------------------------------------------------------------------------------------------------------------------------------------------------------------------------------------------------------------------------------------------------------------------------------------------------------------------|
| Body Style:                                              | Bushing Mount                                                                                                                                                                                                                                                                                                                                                                                               |
| Hazardous<br>Locations/environmental<br>Protection:      | Submersible                                                                                                                                                                                                                                                                                                                                                                                                 |
| Bushing Length:                                          | 0.469 Inches Nominal                                                                                                                                                                                                                                                                                                                                                                                        |
| Body Length:                                             | 1.346 Inches Maximum                                                                                                                                                                                                                                                                                                                                                                                        |
| Body Width:                                              | 0.750 Inches Nominal                                                                                                                                                                                                                                                                                                                                                                                        |
| Body Height:                                             | 1.000 Inches Minimum And 1.250 Inches Maximum                                                                                                                                                                                                                                                                                                                                                               |
| Actuator Style:                                          | Round                                                                                                                                                                                                                                                                                                                                                                                                       |
| Actuator Diameter:                                       | 0.240 Inches Nominal                                                                                                                                                                                                                                                                                                                                                                                        |
| Actuator Height:                                         | 0.657 Inches Minimum And 0.719 Inches Maximum                                                                                                                                                                                                                                                                                                                                                               |
| Actuator Position-action Relationship:                   | Up Position Maintained And Down Position Maintained                                                                                                                                                                                                                                                                                                                                                         |
| Maximum Voltage Rating In Volts:                         | 220.0 Ac And 250.0 Dc                                                                                                                                                                                                                                                                                                                                                                                       |
| End Item Identification:                                 | Missile Minuteman Lgm-30                                                                                                                                                                                                                                                                                                                                                                                    |
| Inclosure Type:                                          | Fully Inclosed                                                                                                                                                                                                                                                                                                                                                                                              |
| Mounting Method:                                         | Threaded Bushing                                                                                                                                                                                                                                                                                                                                                                                            |
| Features Provided:                                       | Actuator Seal                                                                                                                                                                                                                                                                                                                                                                                               |
| Thread Quantity Per Inch:                                | 32                                                                                                                                                                                                                                                                                                                                                                                                          |
| Nominal Thread Size:                                     | 0.469 Inches                                                                                                                                                                                                                                                                                                                                                                                                |
| Nonpile-up Contact Arrangement:                          | 2 Pole, Single Throw, Both Positions Maintained Single Switch Unit                                                                                                                                                                                                                                                                                                                                          |
| Contact Load Current Rating At<br>Maximum Rated Voltage: | 500.000 Milliamperes Resistive Dc And 5.000 Amperes Lamp Dc And 6.000 Amperes Resistive Ac                                                                                                                                                                                                                                                                                                                  |
| Test Data Document:                                      | 81349-mil-dtl-83731 Specification (includes Engineering Type Bulletins, Brochures, etc., That Reflect Specification Type Data In Specification Format; Excludes Commercial Catalogs, Industry Directories, And Similar Trade Publications, Reflecting General Type Data On Certain Environmental And Performance Requirements And Test Conditions That Are Shown As "typical", "average", "nominal", Etc.). |
| Thread Series Designator:                                | Uns                                                                                                                                                                                                                                                                                                                                                                                                         |
| Terminal Type And Quantity:                              | 4 Screw                                                                                                                                                                                                                                                                                                                                                                                                     |
|                                                          |                                                                                                                                                                                                                                                                                                                                                                                                             |