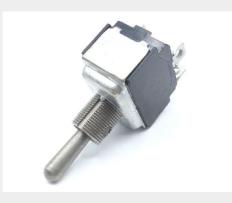

### **Description**

two pole, 18 amps at 28VDC, 11 amps at 115VAC/60Hz, with lever seal, screw terminal, momentary ON - OFF

\* Manufacturer certifications are shipped with your order FREE of charge

# P/N MS35059-28 Specifications

| Unable To Decode:                                        | Unable To Decode                                                                                                                                                                                                                                                                                                                                                                                            |
|----------------------------------------------------------|-------------------------------------------------------------------------------------------------------------------------------------------------------------------------------------------------------------------------------------------------------------------------------------------------------------------------------------------------------------------------------------------------------------|
| Body Style:                                              | Bushing Mount                                                                                                                                                                                                                                                                                                                                                                                               |
| Hazardous<br>Locations/environmental<br>Protection:      | Submersible                                                                                                                                                                                                                                                                                                                                                                                                 |
| Bushing Length:                                          | 0.469 Inches Nominal                                                                                                                                                                                                                                                                                                                                                                                        |
| Body Length:                                             | 1.346 Inches Maximum                                                                                                                                                                                                                                                                                                                                                                                        |
| Body Width:                                              | 0.750 Inches Nominal                                                                                                                                                                                                                                                                                                                                                                                        |
| Body Height:                                             | 1.000 Inches Minimum And 1.250 Inches Maximum                                                                                                                                                                                                                                                                                                                                                               |
| Actuator Style:                                          | Round                                                                                                                                                                                                                                                                                                                                                                                                       |
| Actuator Diameter:                                       | 0.240 Inches Nominal                                                                                                                                                                                                                                                                                                                                                                                        |
| Actuator Height:                                         | 0.657 Inches Minimum And 0.719 Inches Maximum                                                                                                                                                                                                                                                                                                                                                               |
| Actuator Position-action Relationship:                   | Up Position Maintained And Down Position Maintained                                                                                                                                                                                                                                                                                                                                                         |
| Maximum Voltage Rating In Volts:                         | 220.0 Ac And 250.0 Dc                                                                                                                                                                                                                                                                                                                                                                                       |
| End Item Identification:                                 | Missile Minuteman Lgm-30                                                                                                                                                                                                                                                                                                                                                                                    |
| Inclosure Type:                                          | Fully Inclosed                                                                                                                                                                                                                                                                                                                                                                                              |
| Mounting Method:                                         | Threaded Bushing                                                                                                                                                                                                                                                                                                                                                                                            |
| Features Provided:                                       | Actuator Seal                                                                                                                                                                                                                                                                                                                                                                                               |
| Thread Quantity Per Inch:                                | 32                                                                                                                                                                                                                                                                                                                                                                                                          |
| Nominal Thread Size:                                     | 0.469 Inches                                                                                                                                                                                                                                                                                                                                                                                                |
| Nonpile-up Contact Arrangement:                          | 2 Pole, Single Throw, Both Positions Maintained Single Switch Unit                                                                                                                                                                                                                                                                                                                                          |
| Contact Load Current Rating At<br>Maximum Rated Voltage: | 500.000 Milliamperes Resistive Dc And 5.000 Amperes Lamp Dc And 6.000 Amperes Resistive Ac                                                                                                                                                                                                                                                                                                                  |
| Test Data Document:                                      | 81349-mil-dtl-83731 Specification (includes Engineering Type Bulletins, Brochures, etc., That Reflect Specification Type Data In Specification Format; Excludes Commercial Catalogs, Industry Directories, And Similar Trade Publications, Reflecting General Type Data On Certain Environmental And Performance Requirements And Test Conditions That Are Shown As "typical", "average", "nominal", Etc.). |
| Thread Series Designator:                                | Uns                                                                                                                                                                                                                                                                                                                                                                                                         |
| Terminal Type And Quantity:                              | 4 Screw                                                                                                                                                                                                                                                                                                                                                                                                     |
|                                                          |                                                                                                                                                                                                                                                                                                                                                                                                             |