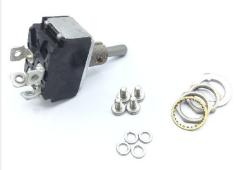

### **Description**

two pole, 18 amps at 28VDC, 11 amps at 115VAC/60Hz, with lever seal, screw terminal, momentary ON - OFF

\* Manufacturer certifications are shipped with your order FREE of charge

# P/N MS35059-28 Specifications

| Unable To Decode:                                        | Unable To Decode                                                                                                                                                                                                                                                                                                                                                                                            |
|----------------------------------------------------------|-------------------------------------------------------------------------------------------------------------------------------------------------------------------------------------------------------------------------------------------------------------------------------------------------------------------------------------------------------------------------------------------------------------|
| Body Style:                                              | Bushing Mount                                                                                                                                                                                                                                                                                                                                                                                               |
| Hazardous<br>Locations/environmental<br>Protection:      | Submersible                                                                                                                                                                                                                                                                                                                                                                                                 |
| Bushing Length:                                          | 0.469 Inches Nominal                                                                                                                                                                                                                                                                                                                                                                                        |
| Body Length:                                             | 1.346 Inches Maximum                                                                                                                                                                                                                                                                                                                                                                                        |
| Body Width:                                              | 0.750 Inches Nominal                                                                                                                                                                                                                                                                                                                                                                                        |
| Body Height:                                             | 1.000 Inches Minimum And 1.250 Inches Maximum                                                                                                                                                                                                                                                                                                                                                               |
| Actuator Style:                                          | Round                                                                                                                                                                                                                                                                                                                                                                                                       |
| Actuator Diameter:                                       | 0.240 Inches Nominal                                                                                                                                                                                                                                                                                                                                                                                        |
| Actuator Height:                                         | 0.657 Inches Minimum And 0.719 Inches Maximum                                                                                                                                                                                                                                                                                                                                                               |
| Actuator Position-action Relationship:                   | Up Position Maintained And Down Position Maintained                                                                                                                                                                                                                                                                                                                                                         |
| Maximum Voltage Rating In Volts:                         | 220.0 Ac And 250.0 Dc                                                                                                                                                                                                                                                                                                                                                                                       |
| End Item Identification:                                 | Missile Minuteman Lgm-30                                                                                                                                                                                                                                                                                                                                                                                    |
| Inclosure Type:                                          | Fully Inclosed                                                                                                                                                                                                                                                                                                                                                                                              |
| Mounting Method:                                         | Threaded Bushing                                                                                                                                                                                                                                                                                                                                                                                            |
| Features Provided:                                       | Actuator Seal                                                                                                                                                                                                                                                                                                                                                                                               |
| Thread Quantity Per Inch:                                | 32                                                                                                                                                                                                                                                                                                                                                                                                          |
| Nominal Thread Size:                                     | 0.469 Inches                                                                                                                                                                                                                                                                                                                                                                                                |
| Nonpile-up Contact Arrangement:                          | 2 Pole, Single Throw, Both Positions Maintained Single Switch Unit                                                                                                                                                                                                                                                                                                                                          |
| Contact Load Current Rating At<br>Maximum Rated Voltage: | 500.000 Milliamperes Resistive Dc And 5.000 Amperes Lamp Dc And 6.000 Amperes Resistive Ac                                                                                                                                                                                                                                                                                                                  |
| Test Data Document:                                      | 81349-mil-dtl-83731 Specification (includes Engineering Type Bulletins, Brochures, etc., That Reflect Specification Type Data In Specification Format; Excludes Commercial Catalogs, Industry Directories, And Similar Trade Publications, Reflecting General Type Data On Certain Environmental And Performance Requirements And Test Conditions That Are Shown As "typical", "average", "nominal", Etc.). |
| Thread Series Designator:                                | Uns                                                                                                                                                                                                                                                                                                                                                                                                         |
| Terminal Type And Quantity:                              | 4 Screw                                                                                                                                                                                                                                                                                                                                                                                                     |
|                                                          |                                                                                                                                                                                                                                                                                                                                                                                                             |