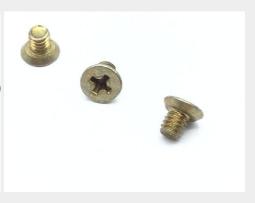

## **Description**

Fastener Length: 1/4", Thread: 8-32, Thread Length: 3/16

\* Manufacturer certifications are shipped with your order <u>FREE</u> of charge

# P/N MS35190-249 Specifications

| Thread Class:                                        | 2a                                                                                                                                                                                                                                                                                                                                                          |
|------------------------------------------------------|-------------------------------------------------------------------------------------------------------------------------------------------------------------------------------------------------------------------------------------------------------------------------------------------------------------------------------------------------------------|
| Thread Direction:                                    | Right-hand                                                                                                                                                                                                                                                                                                                                                  |
| Thread Length:                                       | 0.087 Inches Minimum And 0.192 Inches Maximum                                                                                                                                                                                                                                                                                                               |
| Fastener Length:                                     | 0.219 Inches Minimum And 0.250 Inches Maximum                                                                                                                                                                                                                                                                                                               |
| Head Style:                                          | Flat Countersunk Undercut                                                                                                                                                                                                                                                                                                                                   |
| Head Diameter:                                       | 0.292 Inches Minimum And 0.332 Inches Maximum                                                                                                                                                                                                                                                                                                               |
| Head Height:                                         | 0.058 Inches Minimum And 0.070 Inches Maximum                                                                                                                                                                                                                                                                                                               |
| Internal Drive Style:                                | Cross Recess Type 1                                                                                                                                                                                                                                                                                                                                         |
| End Item Identification:                             | W/s: Helicopter, Mh-53e; Trainer, B-1b Aircraft; Generator, 60kw, Diesel, Military Standard Family; Aircraft, C-2a (reprocured); Radar Set, Lightweight 3d (an/tps-59); Generator 30kw, Diesel, Military Standard Family; Aircraft, Prowler Ea-6b; Helicopter, Advance Attack, Ah-1w; Teletype, Model 28; Generator, 15kw, Diesel, Military Standard Family |
| Nominal Thread Diameter:                             | 0.164 Inches                                                                                                                                                                                                                                                                                                                                                |
| Thread Quantity Per Inch:                            | 32                                                                                                                                                                                                                                                                                                                                                          |
| Minimum Tensile Strength:                            | 60000 Pounds Per Square Inch                                                                                                                                                                                                                                                                                                                                |
| Countersink Angle:                                   | 80.0 Degrees Minimum And 82.0 Degrees Maximum                                                                                                                                                                                                                                                                                                               |
| Screw Material:                                      | Steel                                                                                                                                                                                                                                                                                                                                                       |
| Screw Material Document And Classification:          | 66 Fed Std Single Material Response Or Astma108 Assn Std Single Material Response                                                                                                                                                                                                                                                                           |
| Screw Surface Treatment:                             | Cadmium And Chromate                                                                                                                                                                                                                                                                                                                                        |
| Screw Surface Treatment Document And Classification: | Qq-p-416,type 2 Class 3 Fed Spec Single Treatment Response Or Mil-c-81562 Type 2 Class 3 Mil Spec Single Treatment Response                                                                                                                                                                                                                                 |
| Thread Series Designator:                            | Unc                                                                                                                                                                                                                                                                                                                                                         |
| Nondefinitive Spec/std Data:                         | 3 Type And 2c Style                                                                                                                                                                                                                                                                                                                                         |