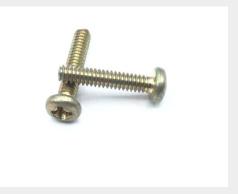

### **Description**

length: 7/16", thread: 2-56, pan head machine screw, cadmium plated carbon steel, coarse thread

\* Manufacturer certifications are shipped with your order <u>FREE</u> of charge

# P/N MS35206-206 Specifications

| Thread Class:                                        | 2a                                                    |
|------------------------------------------------------|-------------------------------------------------------|
| Thread Direction:                                    | Right-hand                                            |
| Thread Length:                                       | 0.402 Inches Minimum And 0.438 Inches Maximum         |
| Fastener Length:                                     | 0.438 Inches Nominal                                  |
| Head Style:                                          | Pan                                                   |
| Head Diameter:                                       | 0.155 Inches Minimum And 0.167 Inches Maximum         |
| Head Height:                                         | 0.053 Inches Minimum And 0.062 Inches Maximum         |
| Internal Drive Style:                                | Cross Recess Type 1                                   |
| Nominal Thread Diameter:                             | 0.086 Inches                                          |
| Thread Quantity Per Inch:                            | 56                                                    |
| Minimum Tensile Strength:                            | 55 Pounds Per Square Inch                             |
| Screw Material:                                      | Steel Comp 1010 Or Steel Comp 1011 Or Steel Comp 1013 |
| Screw Surface Treatment:                             | Cadmium And Chromate                                  |
| Screw Surface Treatment Document And Classification: | Qq-p-416 Ty 2 Cl 3 Fed Spec All Treatment Responses   |
| Thread Series Designator:                            | Unc                                                   |