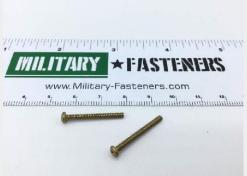

### **Description**

length: 7/8", thread: 2-56, pan head, cadmium plated carbon steel, coarse thread, MS35206 series screw

\* Manufacturer certifications are shipped with your order FREE of charge

# P/N MS35206-210 Specifications

| Thread Class:                                        | 2a                                                    |
|------------------------------------------------------|-------------------------------------------------------|
| Thread Direction:                                    | Right-hand                                            |
| Thread Length:                                       | 0.839 Inches Minimum And 0.875 Inches Maximum         |
| Fastener Length:                                     | 0.875 Inches Nominal                                  |
| Head Style:                                          | Pan                                                   |
| Head Diameter:                                       | 0.155 Inches Minimum And 0.167 Inches Maximum         |
| Head Height:                                         | 0.053 Inches Minimum And 0.062 Inches Maximum         |
| Internal Drive Style:                                | Cross Recess Type 1                                   |
| Nominal Thread Diameter:                             | 0.086 Inches                                          |
| Thread Quantity Per Inch:                            | 56                                                    |
| Minimum Tensile Strength:                            | 55000 Pounds Per Square Inch                          |
| Screw Material:                                      | Steel Comp 1010 Or Steel Comp 1011 Or Steel Comp 1013 |
| Screw Material Document And Classification:          | 66 Fed Std All Material Responses                     |
| Screw Surface Treatment:                             | Cadmium And Chromate                                  |
| Screw Surface Treatment Document And Classification: | Qq-p-416 Ty 2 Cl 3 Fed Spec Single Treatment Response |
| Thread Series Designator:                            | Unc                                                   |