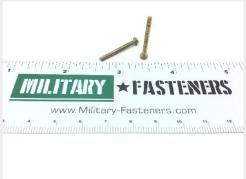

### **Description**

length: 7/8", thread: 2-56, pan head, cadmium plated carbon steel, coarse thread, MS35206 series screw

\* Manufacturer certifications are shipped with your order FREE of charge

# P/N MS35206-210 Specifications

| Thread Class:                                        | 2a                                                    |
|------------------------------------------------------|-------------------------------------------------------|
| Thread Direction:                                    | Right-hand                                            |
| Thread Length:                                       | 0.839 Inches Minimum And 0.875 Inches Maximum         |
| Fastener Length:                                     | 0.875 Inches Nominal                                  |
| Head Style:                                          | Pan                                                   |
| Head Diameter:                                       | 0.155 Inches Minimum And 0.167 Inches Maximum         |
| Head Height:                                         | 0.053 Inches Minimum And 0.062 Inches Maximum         |
| Internal Drive Style:                                | Cross Recess Type 1                                   |
| Nominal Thread Diameter:                             | 0.086 Inches                                          |
| Thread Quantity Per Inch:                            | 56                                                    |
| Minimum Tensile Strength:                            | 55000 Pounds Per Square Inch                          |
| Screw Material:                                      | Steel Comp 1010 Or Steel Comp 1011 Or Steel Comp 1013 |
| Screw Material Document And Classification:          | 66 Fed Std All Material Responses                     |
| Screw Surface Treatment:                             | Cadmium And Chromate                                  |
| Screw Surface Treatment Document And Classification: | Qq-p-416 Ty 2 Cl 3 Fed Spec Single Treatment Response |
| Thread Series Designator:                            | Unc                                                   |