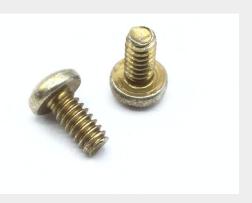

## **Description**

length: 1/4", thread: 4-40, pan head, cadmium plated carbon steel, coarse thread, MS35206 series screw

\* Manufacturer certifications are shipped with your order FREE of charge

# P/N MS35206-213 Specifications

| Thread Class:                                        | 2a                                                       |
|------------------------------------------------------|----------------------------------------------------------|
| Thread Direction:                                    | Right-hand                                               |
| Thread Length:                                       | 0.250 Inches Minimum                                     |
| Fastener Length:                                     | 0.250 Inches Nominal                                     |
| Head Style:                                          | Pan                                                      |
| Head Diameter:                                       | 0.205 Inches Minimum And 0.219 Inches Maximum            |
| Head Height:                                         | 0.070 Inches Minimum And 0.080 Inches Maximum            |
| Internal Drive Style:                                | Cross Recess Type 1                                      |
| Nominal Thread Diameter:                             | 0.112 Inches                                             |
| Thread Quantity Per Inch:                            | 40                                                       |
| Minimum Tensile Strength:                            | 60000 Pounds Per Square Inch                             |
| Screw Material:                                      | Steel                                                    |
| Screw Material Document And Classification:          | Qq-s-633 Fed Spec Single Material Response               |
| Screw Surface Treatment:                             | Cadmium And Chromate                                     |
| Screw Surface Treatment Document And Classification: | Qq-p-416,type 2,class 3 Fed Spec All Treatment Responses |
| Thread Series Designator:                            | Unc                                                      |