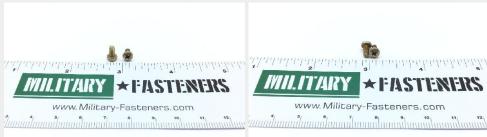

## **Description**

length: 1/4", thread: 4-40, pan head, cadmium plated carbon steel, coarse thread, MS35206 series screw

\* Manufacturer certifications are shipped with your order FREE of charge

# P/N MS35206-213 Specifications

| Thread Class:                                        | 2a                                                       |
|------------------------------------------------------|----------------------------------------------------------|
| Thread Direction:                                    | Right-hand                                               |
| Thread Length:                                       | 0.250 Inches Minimum                                     |
| Fastener Length:                                     | 0.250 Inches Nominal                                     |
| Head Style:                                          | Pan                                                      |
| Head Diameter:                                       | 0.205 Inches Minimum And 0.219 Inches Maximum            |
| Head Height:                                         | 0.070 Inches Minimum And 0.080 Inches Maximum            |
| Internal Drive Style:                                | Cross Recess Type 1                                      |
| Nominal Thread Diameter:                             | 0.112 Inches                                             |
| Thread Quantity Per Inch:                            | 40                                                       |
| Minimum Tensile Strength:                            | 60000 Pounds Per Square Inch                             |
| Screw Material:                                      | Steel                                                    |
| Screw Material Document And Classification:          | Qq-s-633 Fed Spec Single Material Response               |
| Screw Surface Treatment:                             | Cadmium And Chromate                                     |
| Screw Surface Treatment Document And Classification: | Qq-p-416,type 2,class 3 Fed Spec All Treatment Responses |
| Thread Series Designator:                            | Unc                                                      |