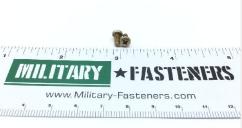

## **Description**

length: 1/4", thread: 4-40, pan head, cadmium plated carbon steel, coarse thread, MS35206 series screw

\* Manufacturer certifications are shipped with your order FREE of charge

# P/N MS35206-213 Specifications

| Thread Class:                                        | 2a                                                       |
|------------------------------------------------------|----------------------------------------------------------|
| Thread Direction:                                    | Right-hand                                               |
| Thread Length:                                       | 0.250 Inches Minimum                                     |
| Fastener Length:                                     | 0.250 Inches Nominal                                     |
| Head Style:                                          | Pan                                                      |
| Head Diameter:                                       | 0.205 Inches Minimum And 0.219 Inches Maximum            |
| Head Height:                                         | 0.070 Inches Minimum And 0.080 Inches Maximum            |
| Internal Drive Style:                                | Cross Recess Type 1                                      |
| Nominal Thread Diameter:                             | 0.112 Inches                                             |
| Thread Quantity Per Inch:                            | 40                                                       |
| Minimum Tensile Strength:                            | 60000 Pounds Per Square Inch                             |
| Screw Material:                                      | Steel                                                    |
| Screw Material Document And Classification:          | Qq-s-633 Fed Spec Single Material Response               |
| Screw Surface Treatment:                             | Cadmium And Chromate                                     |
| Screw Surface Treatment Document And Classification: | Qq-p-416,type 2,class 3 Fed Spec All Treatment Responses |
| Thread Series Designator:                            | Unc                                                      |